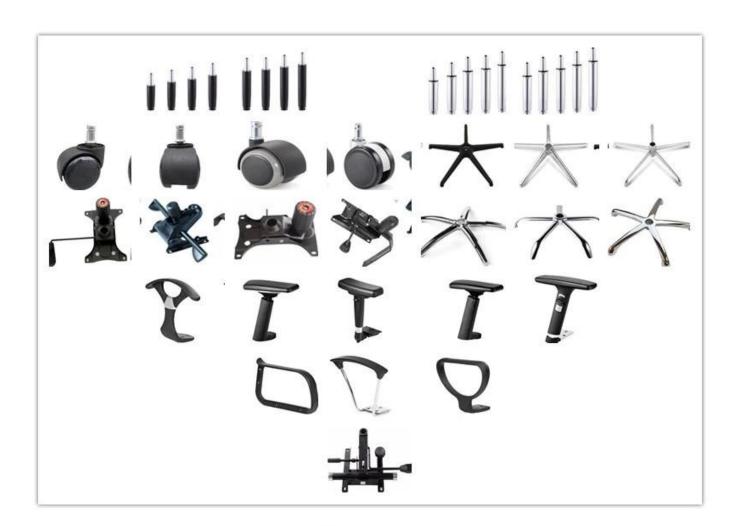

l Depth                                     |         |
|                 | Total Height                                    |         |
|                 | Seat Width                                      |         |
|                 | Seat Depth                                      |         |
|                 | Seat Height                                     |         |
|                 | Arm Width                                       |         |
| Package         | 2 pcs/ctn                                       |         |
| CBM             | 0.1/pc                                          |         |
| Loading Qty/pcs | 20GP                                            | 40HQ    |
|                 | 280-300                                         | 680-700 |

— PARTS REFERENCE • —



WORKSHOP





**OUR PHOTOS** 



CERTIFICATE



# SHIPPING

- A. Depends on your qty and requirement of order,
- 15-25 work days for 1\*40HQ container, 15-35 days for 2\*40HQ and so on.....
- B. EX works, FOB shenzhen, CIF, C&F ,LC and so on , delivery terms discuss with salesman.

# **OUR SERVICE**

- A. Own complete supply chain.
- B. 100% quality guaranteed.
- C. Reasonable price.
- D. Products are in various style.

- E. Good performance for delivery.
- F. Adequate inventory(components).

Best after-sale service: If it appear any quality complaints and disputes, we will establish of product information feedback system, establish service files, responsible for the quality of the accident identified and deal with our client.

### FAQ

#### Q1:Can we have your sample?

\_\_\_\_\_0

A:Su