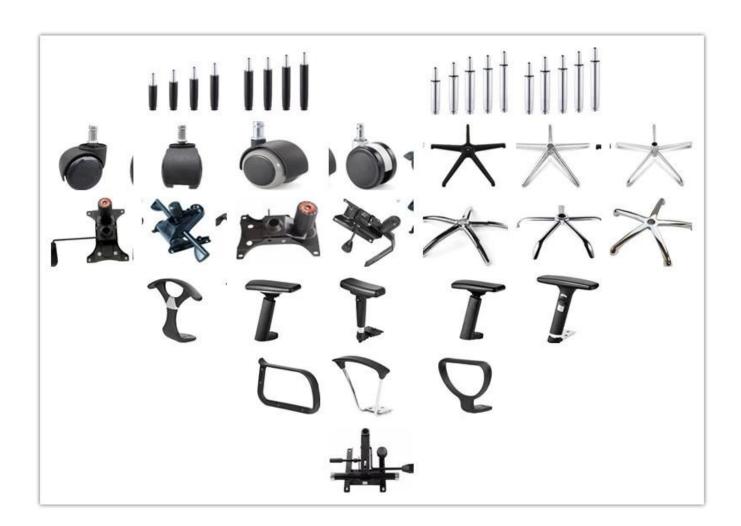

| Mechanism       | Stack               |         |
| Foam            | Original foam (5cm) |         |
| Plywood         | 12mm plywood seat   |         |
| Base            | Metal paint         |         |
| Size/cm         | Total Width         |         |
|                 | Total Depth         |         |
|                 | Total Height        |         |
|                 | Seat Width          |         |
|                 | Seat Depth          |         |
|                 | Seat Height         |         |
|                 | Arm Width           |         |
| Package         | pcs/ctn             |         |
| СВМ             | 0.085/pc            |         |
| Loading Qty/pcs | 20GP                | 40HQ    |
|                 | 350-400             | 850-900 |

PARTS REFERENCE •



WORKSHOP







## CERTIFICATE



### SHIPPING

- A. Depends on your qty and requirement of order,
- 15-25 work days for 1\*40HQ container, 15-35 days for 2\*40HQ and so on.....
- B. EX works, FOB shenzhen, CIF, C&F ,LC and so on , delivery terms discuss with salesman.

- A. Own complete supply chain.
- B. 100% quality guaranteed.
- C. Reasonable price.
- D. Products are in various style.
- E. Good performance for delivery.
- F. Adequate inventory(components).

Best after-sale service: If it appear any quality complaints and disputes, we will establish of product information feedback system, establish service files, responsible for the quality of the accident identified and deal with our client.

#### FAQ

#### Q1:Can we have your sample?

A:Sure.Sample are available for each model.They