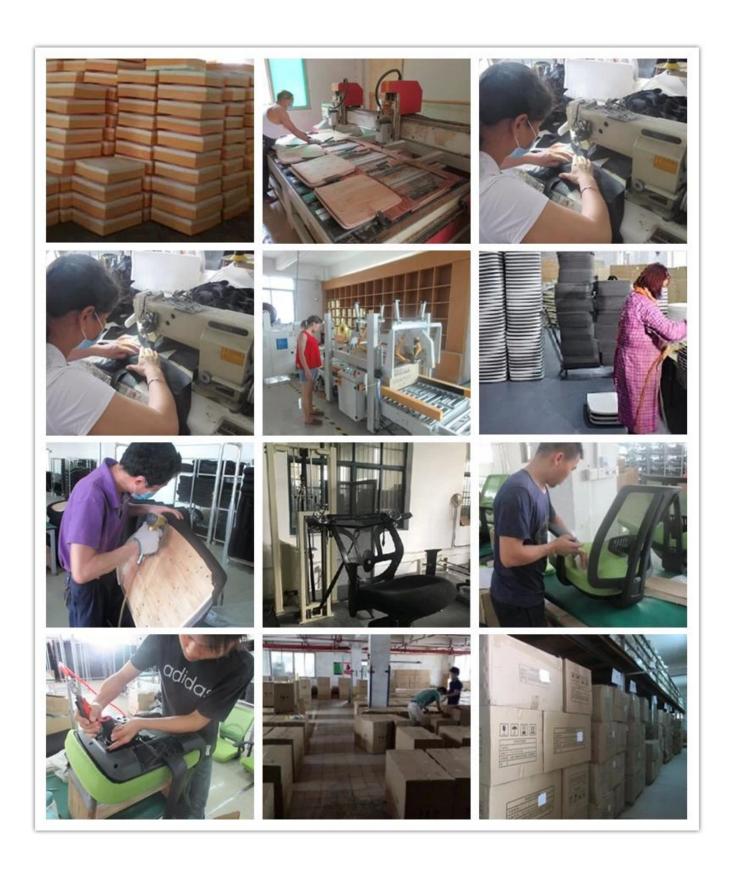

| Stack               |         |
| Foam            | Original foam (5cm) |         |
| Plywood         | 12mm plywood seat   |         |
| Base            | Metal paint         |         |
| Size/cm         | Total Width         |         |
|                 | Total Depth         |         |
|                 | Total Height        |         |
|                 | Seat Width          |         |
|                 | Seat Depth          |         |
|                 | Seat Height         |         |
|                 | Arm Width           |         |
| Package         | pcs/ctn             |         |
| СВМ             | 0.085/pc            |         |
| Loading Qty/pcs | 20GP                | 40HQ    |
|                 | 350-400             | 850-900 |

PARTS REFERENCE •



WORKSHOP







## CERTIFICATE



### SHIPPING

- A. Depends on your qty and requirement of order,
- 15-25 work days for 1\*40HQ container, 15-35 days for 2\*40HQ and so on.....
- B. EX works, FOB shenzhen, CIF, C&F ,LC and so on , delivery terms discuss with salesman.

- A. Own complete supply chain.
- B. 100% quality guaranteed.
- C. Reasonable price.
- D. Products are in various style.
- E. Good performance for delivery.
- F. Adequate inventory(components).

Best after-sale service: If it appear any quality complaints and disputes, we will establish of product information feedback system, establish service files, responsible for the quality of the accident identified and deal with our client.

#### FAQ

#### Q1:Can we have your sample?

A:Sure.Sample are available for each model.They can be ready