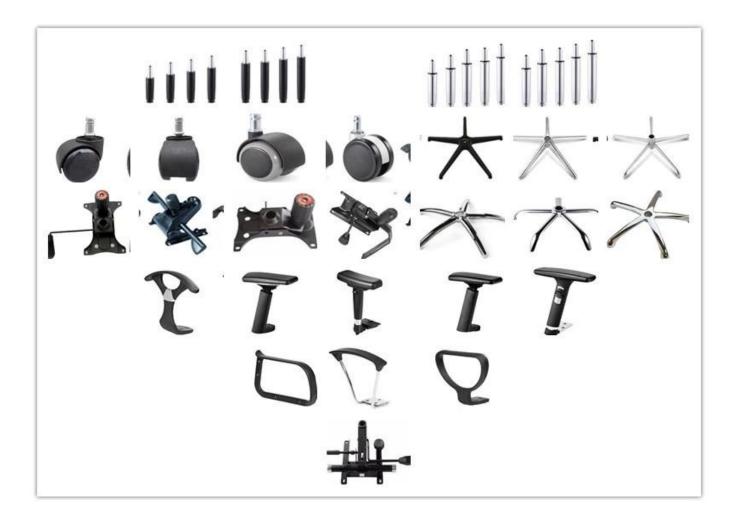

| Total Width                             |         |
|                 | Total Depth                             |         |
|                 | Total Height                            |         |
|                 | Seat Width                              |         |
|                 | Seat Depth                              |         |
|                 | Seat Height                             |         |
|                 | Arm Width                               |         |
| Package         | 2 pcs/ctn                               |         |
| СВМ             | 0.11/pc                                 |         |
| Loading Qty/pcs | 20GP                                    | 40HQ    |
|                 | 250-300                                 | 620-670 |

PARTS REFERENCE









## -• ENGINEERING CASE •



### **OUR PHOTOS**



## CERTIFICATE

6 -

- @



### SHIPPING



A. Depends on your qty and requirement of order ,

- @

- 15-25 work days for 1\*40HQ container, 15-35 days for 2\*40HQ and so on.....
- B. EX works, FOB shenzhen, CIF, C&F ,LC and so on ,

delivery terms discuss with salesman.

A. Own complete supply chain.

- -

- B. 100% quality guaranteed.
- C. Reasonable price.
- D. Products are in various style.
- E. Good performance for delivery.
- F. Adequate inventory(components).

Best after-sale service: If it appear any quality complaints and disputes, we will establish of product information feedback system, establish service files, responsible for the quality of the accident identified and deal with our client.

**OUR SERVICE** 

FAQ

#### Q1