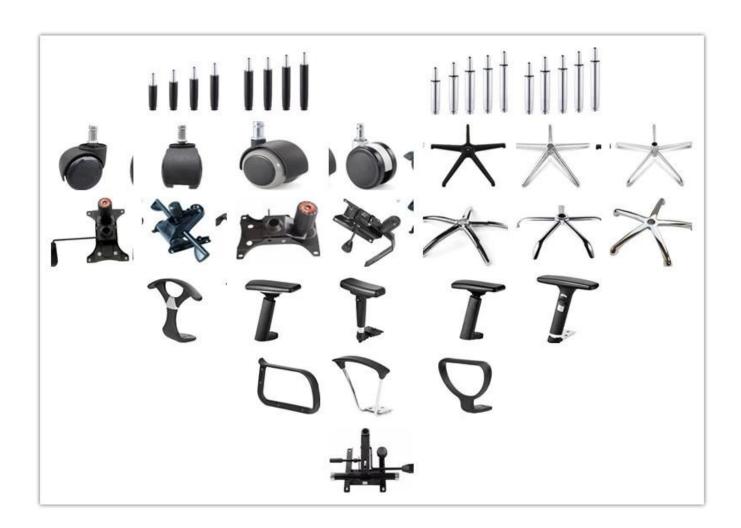

# Black Gaslift Mesh Chair Chinese Manufacturers

| ITEM            | DESCRIPTION                                   |         |
|-----------------|-----------------------------------------------|---------|
| Upholstery      | Mesh back & Elastic fabric                    |         |
| PP structure    | PP with glassfibre(BIFMA standard)            |         |
| Castor          | 50mm black nylon castor                       |         |
| Gaslift         | 85mm black gaslift(BIFMA standard)            |         |
| Mechanism       | 2.5mm tilt tension with lock mechanism(BIFMA) |         |
| Foam            | 35kgs density original foam(5cm)              |         |
| Plywood         | 12mm plywood seat                             |         |
| Armrest         | PP armrest                                    |         |
| Lumbar support  | Yes                                           |         |
| Base            | 320mm pp with glassfibre foot                 |         |
| Headrest        | *                                             |         |
| Seat cover      | *                                             |         |
| Size/cm         | Total Width                                   |         |
|                 | Total Depth                                   |         |
|                 | Total Height                                  |         |
|                 | Seat Width                                    |         |
|                 | Seat Depth                                    |         |
|                 | Seat Height                                   |         |
|                 | Arm Width                                     |         |
| Package         | 2 pcs/ctn                                     |         |
| CBM             | 0.09/pc                                       |         |
| Loading Qty/pcs | 20GP                                          | 40HQ    |
|                 | 280-350                                       | 680-750 |