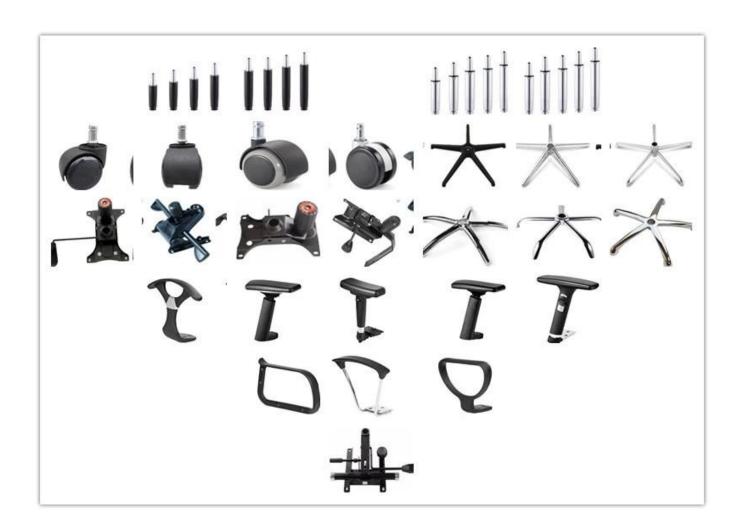

al foam (5cm) |         |
| Plywood         | 12mm plywood seat         |         |
| Base            | 30*15*1.5 mm metal paint  |         |
| Size/cm         | Total Width               |         |
|                 | Total Depth               |         |
|                 | Total Height              |         |
|                 | Seat Width                |         |
|                 | Seat Depth                |         |
|                 | Seat Height               |         |
|                 | Arm Width                 |         |
| Package         | pcs/ctn                   |         |
| CBM             | 0.085/pc                  |         |
| Loading Qty/pcs | 20GP                      | 40HQ    |
|                 | 350-400                   | 850-900 |

PARTS REFERENCE •



WORKSHOP







# CERTIFICATE



## SHIPPING

- A. Depends on your qty and requirement of order ,
- 15-25 work days for 1\*40HQ container, 15-35 days for 2\*40HQ and so on......
- B. EX works, FOB shenzhen, CIF, C&F ,LC and so on , delivery terms discuss with salesman.

- A. Own complete supply chain.
- B. 100% quality guaranteed.
- C. Reasonable price.
- D. Products are in various style.
- E. Good performance for delivery.
- F. Adequate inventory(components).

Best after-sale service: If it appear any quality complaints and disputes, we will establish of product information feedback system, establish service files, responsible for the quality of the accident identified and deal with our client.

### FAQ

#### Q1:Can we have your sample?

A:Sure.Sample are available for each model.They c