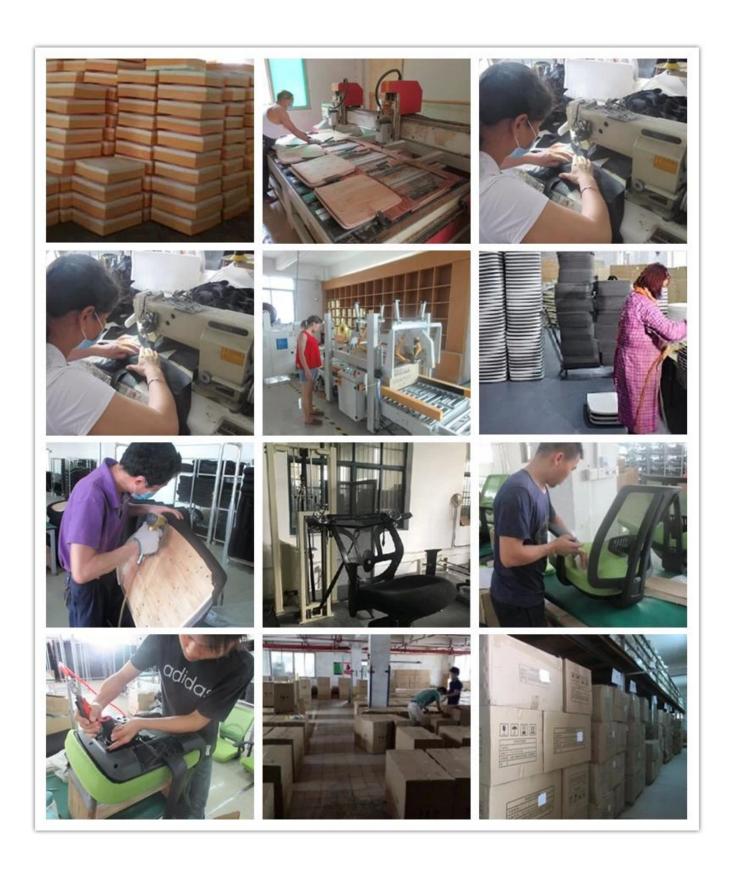

) |         |
| Plywood         | 12mm plywood seat         |         |
| Base            | 30*15*1.5 mm metal paint  |         |
| Size/cm         | Total Width               |         |
|                 | Total Depth               |         |
|                 | Total Height              |         |
|                 | Seat Width                |         |
|                 | Seat Depth                |         |
|                 | Seat Height               |         |
|                 | Arm Width                 |         |
| Package         | pcs/ctn                   |         |
| CBM             | 0.085/pc                  |         |
| Loading Qty/pcs | 20GP                      | 40HQ    |
|                 | 350-400                   | 850-900 |

PARTS REFERENCE •



WORKSHOP







# CERTIFICATE



## SHIPPING

- A. Depends on your qty and requirement of order ,
- 15-25 work days for 1\*40HQ container, 15-35 days for 2\*40HQ and so on......
- B. EX works, FOB shenzhen, CIF, C&F ,LC and so on , delivery terms discuss with salesman.

- A. Own complete supply chain.
- B. 100% quality guaranteed.
- C. Reasonable price.
- D. Products are in various style.
- E. Good performance for delivery.
- F. Adequate inventory(components).

Best after-sale service: If it appear any quality complaints and disputes, we will establish of product information feedback system, establish service files, responsible for the quality of the accident identified and deal with our client.

### FAQ

#### Q1:Can we have your sample?

A:Sure.Sample are available for each model.They can be ready