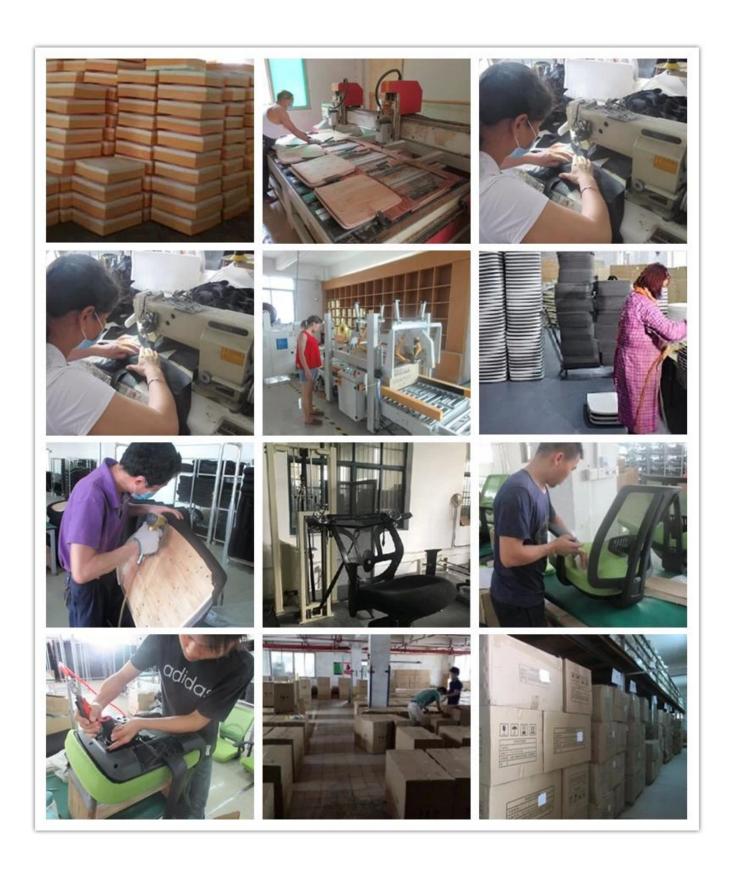

) |         |
| Plywood         | 12mm plywood seat         |         |
| Base            | Metal paint               |         |
| Size/cm         | Total Width               |         |
|                 | Total Depth               |         |
|                 | Total Height              |         |
|                 | Seat Width                |         |
|                 | Seat Depth                |         |
|                 | Seat Height               |         |
|                 | Arm Width                 |         |
| Package         | pcs/ctn                   |         |
| CBM             | 0.085/pc                  |         |
| Loading Qty/pcs | 20GP                      | 40HQ    |
|                 | 350-400                   | 850-900 |

PARTS REFERENCE •



WORKSHOP







## SHIPPING

- A. Depends on your qty and requirement of order ,
- 15-25 work days for 1\*40HQ container, 15-35 days for 2\*40HQ and so on......
- B. EX works, FOB shenzhen, CIF, C&F ,LC and so on , delivery terms discuss with salesman.

- A. Own complete supply chain.
- B. 100% quality guaranteed.
- C. Reasonable price.
- D. Products are in various style.
- E. Good performance for delivery.
- F. Adequate inventory(components).

Best after-sale service: If it appear any quality complaints and disputes, we will establish of product information feedback system, establish service files, responsible for the quality of the accident identified and deal with our client.

### FAQ

#### Q1:Can we have your sample?

A:Sure.Sample are available for each model.They can be ready in 7-15days upon