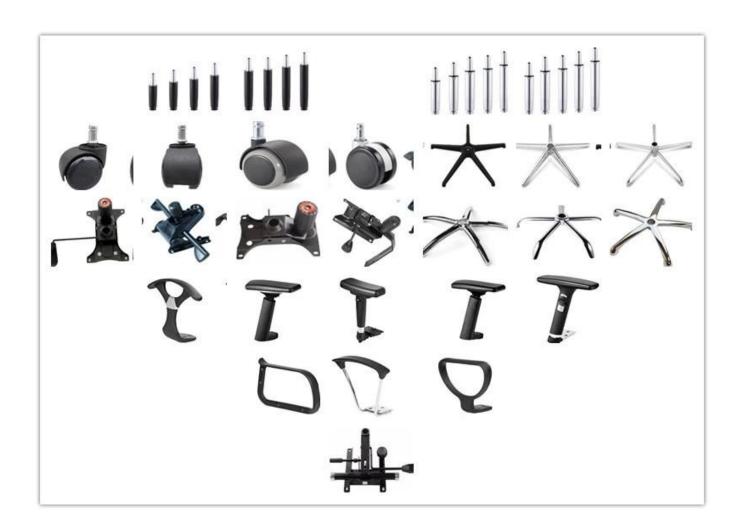

al foam (5cm) |         |
| Plywood         | 12mm plywood seat         |         |
| Base            | Metal paint               |         |
| Size/cm         | Total Width               |         |
|                 | Total Depth               |         |
|                 | Total Height              |         |
|                 | Seat Width                |         |
|                 | Seat Depth                |         |
|                 | Seat Height               |         |
|                 | Arm Width                 |         |
| Package         | pcs/ctn                   |         |
| CBM             | 0.085/pc                  |         |
| Loading Qty/pcs | 20GP                      | 40HQ    |
|                 | 350-400                   | 850-900 |

PARTS REFERENCE •



WORKSHOP







## SHIPPING

- A. Depends on your qty and requirement of order ,
- 15-25 work days for 1\*40HQ container, 15-35 days for 2\*40HQ and so on......
- B. EX works, FOB shenzhen, CIF, C&F ,LC and so on , delivery terms discuss with salesman.

- A. Own complete supply chain.
- B. 100% quality guaranteed.
- C. Reasonable price.
- D. Products are in various style.
- E. Good performance for delivery.
- F. Adequate inventory(components).

Best after-sale service: If it appear any quality complaints and disputes, we will establish of product information feedback system, establish service files, responsible for the quality of the accident identified and deal with our client.

### FAQ

#### Q1:Can we have your sample?

A:Sure.Sample are available for each model.They can be ready in 7-