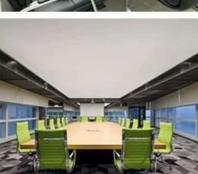

## **Commercial Furniture Mesh Visitor Chair Supplier China**

| ITEM            | DESCRIPTION                         |      |
|-----------------|-------------------------------------|------|
| Upholstery      | Mesh back & Elastic fabric          |      |
| PP structure    | PP with glassfibre (BIFMA standard) |      |
| Castor          | *                                   |      |
| Gaslift         | *                                   |      |
| Mechanism       | *                                   |      |
| Foam            | 42kgs original foam(5cm)            |      |
| Plywood         | 12mm plywood seat                   |      |
| Armrest         | PP armrest                          |      |
| Lumbar support  | Yes                                 |      |
| Base            | 25*25*2.0mm metal paint.            |      |
| Headrest        | *                                   |      |
| Seat cover      | *                                   |      |
| Size/cm         | Total Width                         |      |
|                 | Total Depth                         |      |
|                 | Total Height                        |      |
|                 | Seat Width                          |      |
|                 | Seat Depth                          |      |
|                 | Seat Height                         |      |
|                 | Back Height                         |      |
|                 | Arm Width                           |      |
| Package         | 2 pcs/ctn                           |      |
| CBM             | 0.07/pc                             |      |
| Loading Qty/pcs | 20GP                                | 40HQ |
|                 | 375                                 | 945  |