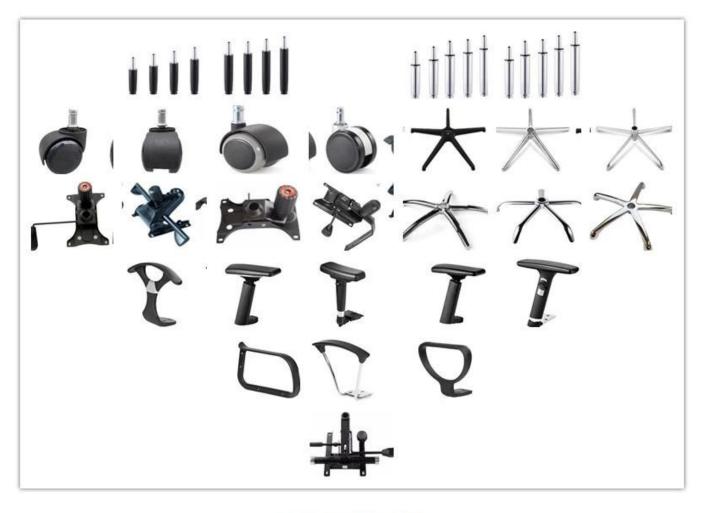

|
| Size/cm         | Total Width                         |      |
|                 | Total Depth                         |      |
|                 | Total Height                        |      |
|                 | Seat Width                          |      |
|                 | Seat Depth                          |      |
|                 | Seat Height                         |      |
|                 | Back Height                         |      |
|                 | Arm Width                           |      |
| Package         | 2 pcs/ctn                           |      |
| CBM             | 0.07/pc                             |      |
| Loading Qty/pcs | 20GP                                | 40HQ |
|                 | 375                                 | 945  |

PARTS REFERENCE



WORKSHOP



ENGINEERING CASE .

.

### **OUR PHOTOS**











CERTIFICATE



### SHIPPING

**OUR SERVICE** 

6 =

A. Depends on your qty and requirement of order ,

- @

- 15-25 work days for 1\*40HQ container, 15-35 days for 2\*40HQ and so on.....
- B. EX works, FOB shenzhen, CIF, C&F ,LC and so on,

- 0

delivery terms discuss with salesman.

- A. Own complete supply chain.
- B. 100% quality guaranteed.
- C. Reasonable price.
- D. Products are in various style.
- E. Good performance for delivery.
- F. Adequate inventory(components).

Best after-sale service: If it appear any quality complaints and disputes, we will establish of

product information feedback system, establish service files, responsible for the quality of the accident identified and deal with our client.

FAO

@\_\_\_