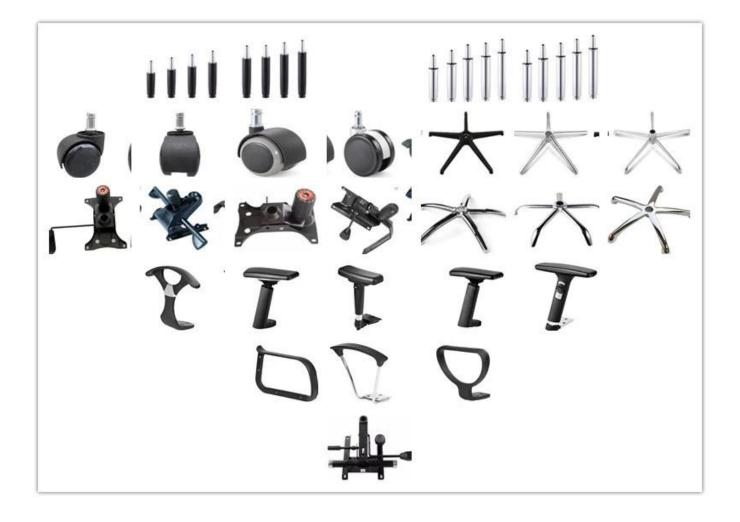

|
| Size/cm         | Total Width                              |      |
|                 | Total Depth                              |      |
|                 | Total Height                             |      |
|                 | Seat Width                               |      |
|                 | Seat Depth                               |      |
|                 | Seat Height                              |      |
|                 | Arm Width                                |      |
| Package         | 3 pcs/ctn                                |      |
| СВМ             | 0.07/pc                                  |      |
| Loading Qty/pcs | 20GP                                     | 40HQ |
|                 | 375                                      | 945  |

### PARTS REFERENCE



WORKSHOP



## -• ENGINEERING CASE •



### **OUR PHOTOS**



### CERTIFICATE

6 -

- @



### SHIPPING



A. Depends on your qty and requirement of order ,

- @

- 15-25 work days for 1\*40HQ container, 15-35 days for 2\*40HQ and so on.....
- B. EX works, FOB shenzhen, CIF, C&F ,LC and so on ,

delivery terms discuss with salesman.

A. Own complete supply chain.

- -

- B. 100% quality guaranteed.
- C. Reasonable price.
- D. Products are in various style.
- E. Good performance for delivery.
- F. Adequate inventory(components).

Best after-sale service: If it appear any quality complaints and disputes, we will establish of product information feedback system, establish service files, responsible for the quality of the accident identified and deal with our client.

**OUR SERVICE** 

FAQ