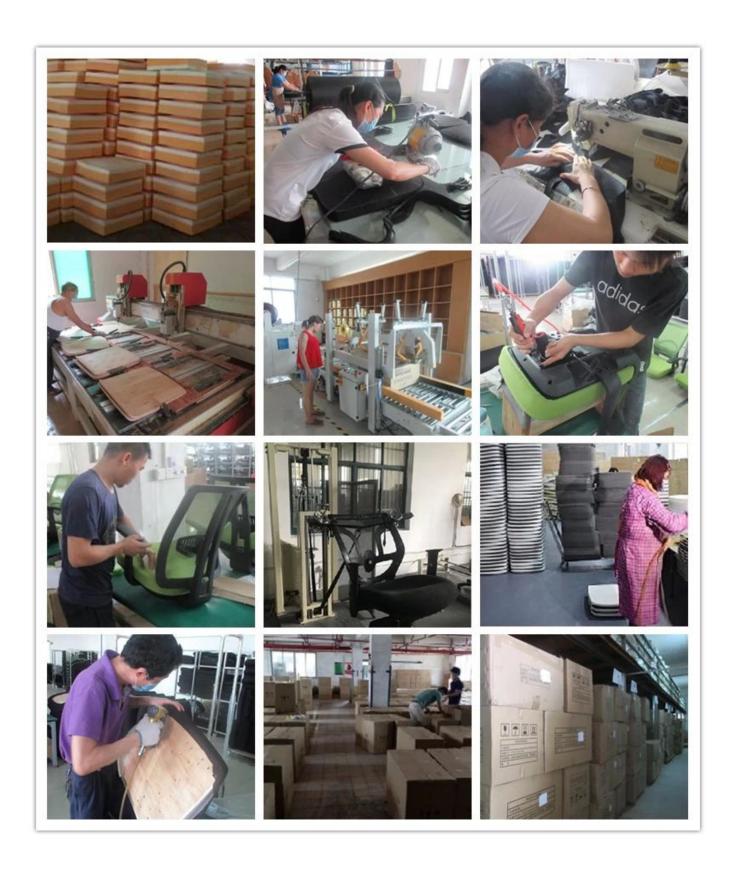

| 58   |
|                 | Total Depth                              | 60   |
|                 | Total Height                             | 99   |
|                 | Seat Width                               | 49   |
|                 | Seat Depth                               | 48   |
|                 | Seat Height                              | 48   |
|                 | Back Height                              | 57   |
|                 | Arm Width                                | 5    |
| Package         | 2 pcs/ctn                                |      |
| СВМ             | 0.085/pc                                 |      |
| Loading Qty/pcs | 20GP                                     | 40HQ |
|                 | 330                                      | 800  |



WORKSHOP







# CERTIFICATE



## SHIPPING

- A. Depends on your qty and requirement of order ,
- 15-25 work days for 1\*40HQ container, 15-35 days for 2\*40HQ and so on.....
- B. EX works, FOB shenzhen, CIF, C&F, LC and so on, delivery terms discuss with salesman.

#### **OUR SERVICE**

- A. Own complete supply chain.
- B. 100% quality guaranteed.
- C. Reasonable price.
- D. Products are in various style.
- E. Good performance for delivery.
- F. Adequate inventory(components).

Best after-sale service: If it appear any quality complaints and disputes, we will establish of product information feedback system, establish service files, responsible for the quality of the accident identifie and deal with our client.

FAQ

#### Q1:Can we have your sample?

A:Sure.Sample are available for each model.The