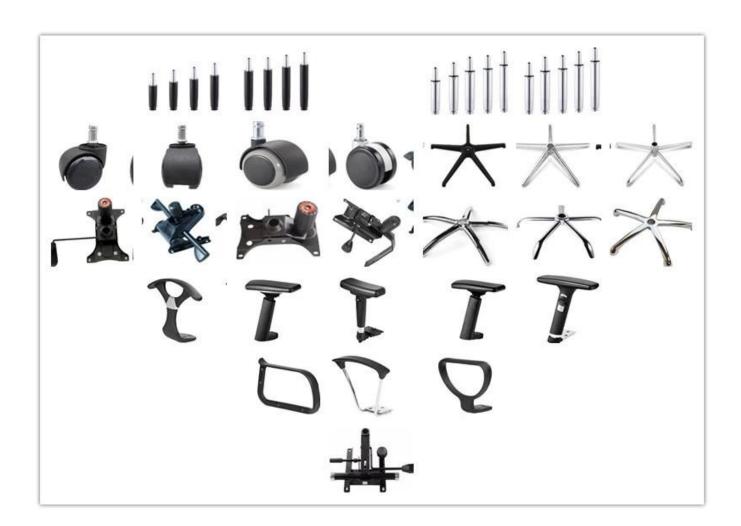

## 

| ITEM            | DESCRIPTION                              |      |
|-----------------|------------------------------------------|------|
| Upholstery      | Korea mesh back & Elastic fabric of seat |      |
| PP structure    | PP with glassfibre(BIFMA standard)       |      |
| Castor          | *                                        |      |
| Gaslift         | *                                        |      |
| Mechanism       | *                                        |      |
| Foam            | 45kgs original foam(5cm)                 |      |
| Plywood         | 12mm plywood seat                        |      |
| Armrest         | PP with glassfibre,capacity 90kg(BIFMA)  |      |
| Lumbar support  | Yes                                      |      |
| Base            | 30*15*1.5mm metal paint.                 |      |
| Headrest        | *                                        |      |
| Seat cover      | *                                        |      |
| Size/cm         | Total Width                              | 58   |
|                 | Total Depth                              | 60   |
|                 | Total Height                             | 99   |
|                 | Seat Width                               | 49   |
|                 | Seat Depth                               | 48   |
|                 | Seat Height                              | 48   |
|                 | Back Height                              | 57   |
|                 | Arm Width                                | 5    |
| Package         | 2 pcs/ctn                                |      |
| СВМ             | 0.085/pc                                 |      |
| Loading Qty/pcs | 20GP                                     | 40HQ |
|                 | 330                                      | 800  |