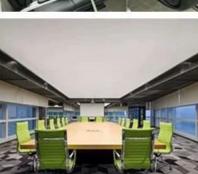

# Conference Room Executive Visitor Office Mesh Chair Without Wheels Manufacturer China

| ITEM            | DESCRIPTION                |         |
|-----------------|----------------------------|---------|
| Upholstery      | Mesh back & Elastic fabric |         |
| PP structure    | PP                         |         |
| Castor          | *                          |         |
| Gaslift         | *                          |         |
| Mechanism       | *                          |         |
| Foam            | 35kgs original foam(5cm)   |         |
| Plywood         | 12mm plywood seat          |         |
| Armrest         | PU armrest cover           |         |
| Lumbar support  | *                          |         |
| Base            | 1.5mm metal paint base     |         |
| Headrest        | *                          |         |
| Seat cover      | *                          |         |
| Size/cm         | Total Width                |         |
|                 | Total Depth                |         |
|                 | Total Height               |         |
|                 | Seat Width                 |         |
|                 | Seat Depth                 |         |
|                 | Seat Height                |         |
|                 | Arm Width                  |         |
| Package         | 2 pcs/ctn                  |         |
| CBM             | 0.085/pc                   |         |
| Loading Qty/pcs | 20GP                       | 40HQ    |
|                 | 350-400                    | 850-900 |