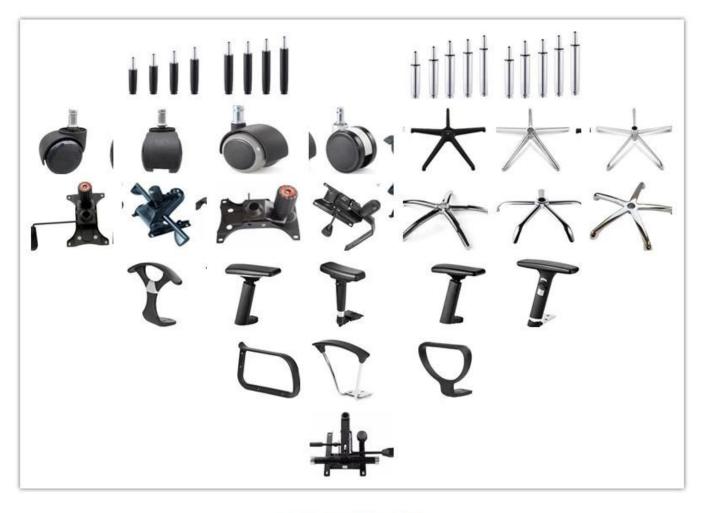

|
| Headrest        | *                          |         |
| Seat cover      | *                          |         |
| Size/cm         | Total Width                |         |
|                 | Total Depth                |         |
|                 | Total Height               |         |
|                 | Seat Width                 |         |
|                 | Seat Depth                 |         |
|                 | Seat Height                |         |
|                 | Arm Width                  |         |
| Package         | 2 pcs/ctn                  |         |
| CBM             | 0.085/pc                   |         |
| Loading Qty/pcs | 20GP                       | 40HQ    |
|                 | 350-400                    | 850-900 |

—• PARTS REFERENCE •—



WORKSHOP



ENGINEERING CASE .

.

### **OUR PHOTOS**











CERTIFICATE



### SHIPPING

A. Depends on your qty and requirement of order ,

- @

- 15-25 work days for 1\*40HQ container, 15-35 days for 2\*40HQ and so on.....
- B. EX works, FOB shenzhen, CIF, C&F ,LC and so on,

delivery terms discuss with salesman.



- A. Own complete supply chain.
- B. 100% quality guaranteed.
- C. Reasonable price.
- D. Products are in various style.
- E. Good performance for delivery.
- F. Adequate inventory(components).

Best after-sale service: If it appear any quality complaints and disputes, we will establish of product information feedback system, establish service files, responsible for the quality of the accident identified and deal with our client.

FAQ

@\_\_\_\_\_

#### Q1:Can we have y