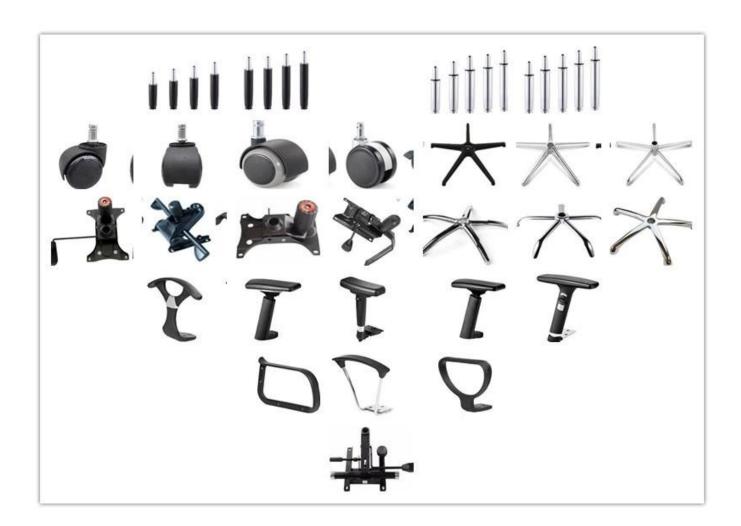

# Salable New Design Wholesale Office Furniture

| ITEM            | DESCRIPTION                         |          |
|-----------------|-------------------------------------|----------|
| Upholstery      | Mesh back & Elastic fabric          |          |
| PP structure    | PP with fibre glass(BIFMA standard) |          |
| Castor          | Dia 50mm black nylon castor(l       | BIFMA)   |
| Gaslift         | 85mm Glass 2 black gaslift(BII      | FMA)     |
| Mechanism       | 2.0mm tilt tension with lock m      | echanism |
| Foam            | 35kgs original foam(5cm)            |          |
| Plywood         | 12mm plywood seat                   |          |
| Armrest         | PP with glassfibre(Bifma)armrest    |          |
| Lumbar support  | *                                   |          |
| Base            | 310mm pp foot,capacity 800kg        |          |
| Headrest        | *                                   |          |
| Seat cover      | *                                   |          |
| Size/cm         | Total Width                         |          |
|                 | Total Depth                         |          |
|                 | Total Height                        |          |
|                 | Seat Width                          |          |
|                 | Seat Depth                          |          |
|                 | Seat Height                         |          |
|                 | Arm Width                           |          |
| Package         | pcs/ctn                             |          |
| CBM             | /pc                                 |          |
| Loading Qty/pcs | 20GP                                | 40HQ     |
|                 |                                     |          |