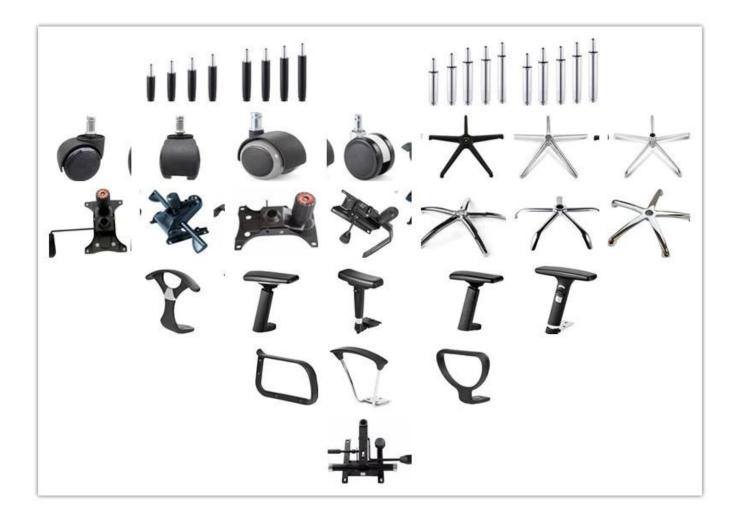

otal Width                              |         |
|                 | Total Depth                              |         |
|                 | Total Height                             |         |
|                 | Seat Width                               |         |
|                 | Seat Depth                               |         |
|                 | Seat Height                              |         |
|                 | Arm Width                                |         |
| Package         | 2 pcs/ctn                                |         |
| СВМ             | 0.12/pc                                  |         |
| Loading Qty/pcs | 20GP                                     | 40HQ    |
|                 | 250-300                                  | 500-550 |

PARTS REFERENCE







ENGINEERING CASE





- 69

0 :



## CERTIFICATE

.



#### 

A. Depends on your qty and requirement of order ,

15-25 work days for 1\*40HQ container, 15-35 days for 2\*40HQ and so on.....

B. EX works, FOB shenzhen, CIF, C&F ,LC and so on ,

- @

delivery terms discuss with salesman.



- A. Own complete supply chain.
- B. 100% quality guaranteed.
- C. Reasonable price.
- D. Products are in various style.
- E. Good performance for delivery.
- F. Adequate inventory(components).

Best after-sale service: If it appear any quality complaints and disputes, we will establish of product information feedback system, establish service files, responsible for the quality of the accident identified and deal with our client.

### FAQ

#### Q1:Can we have your sample?

\_\_\_\_\_ ô

A:Sure.Samp