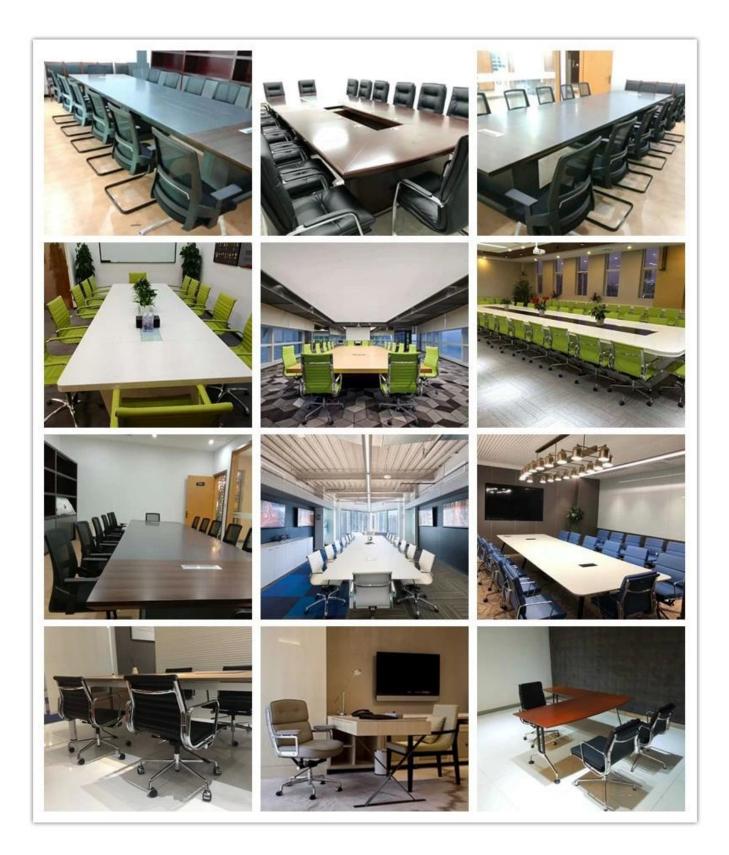

# PP Seat And Back Of Mesh Chair Chinese Wholesaler

| ITEM            | DESCRIPTION                              |         |
|-----------------|------------------------------------------|---------|
| Upholstery      | Elastic fabric                           |         |
| PP structure    | PP                                       |         |
| Castor          | Dia 50mm black nylon castor(BIFMA)       |         |
| Gaslift         | 85mm chrome gaslift                      |         |
| Mechanism       | Tilt tension mechanism                   |         |
| Foam            | 35kgs original foam(5cm)                 |         |
| Plywood         | 12mm plywood seat                        |         |
| Armrest         | PP                                       |         |
| Lumbar support  | *                                        |         |
| Base            | 300mm metal chrome base or 300mm pp foot |         |
| Headrest        | *                                        |         |
| Seat cover      | *                                        |         |
| Size/cm         | Total Width                              |         |
|                 | Total Depth                              |         |
|                 | Total Height                             |         |
|                 | Seat Width                               |         |
|                 | Seat Depth                               |         |
|                 | Seat Height                              |         |
|                 | Arm Width                                |         |
| Package         | 2 pcs/ctn                                |         |
| СВМ             | 0.12/pc                                  |         |
| Loading Qty/pcs | 20GP                                     | 40HQ    |
|                 | 250-300                                  | 500-550 |