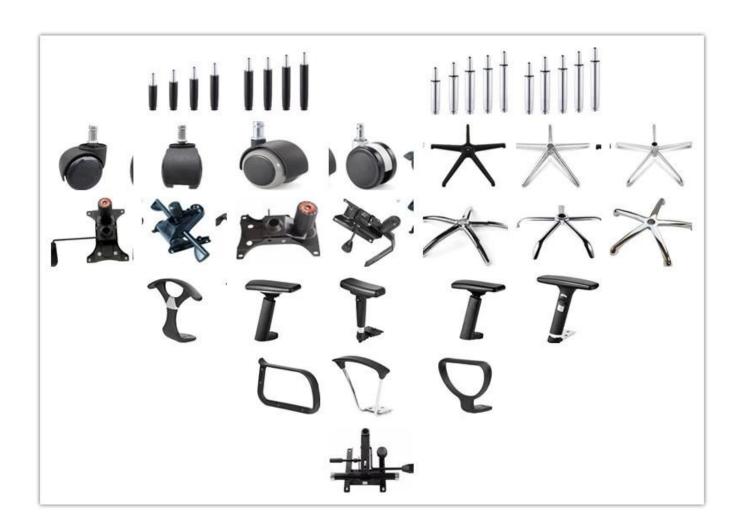

# 

| ITEM            | DESCRIPTION                |      |
|-----------------|----------------------------|------|
| Upholstery      | Mesh back & Elastic fabric |      |
| PP structure    | Nylon                      |      |
| Castor          | *                          |      |
| Gaslift         | *                          |      |
| Mechanism       | *                          |      |
| Foam            | 45kgs original foam(5cm)   |      |
| Plywood         | 12mm plywood seat          |      |
| Armrest         | PP                         |      |
| Lumbar support  | *                          |      |
| Base            | 25*25*2.0mm metal paint    |      |
| Headrest        | *                          |      |
| Seat cover      | *                          |      |
| Size/cm         | Total Width                | 60   |
|                 | Total Depth                | 55   |
|                 | Total Height               | 59   |
|                 | Seat Width                 |      |
|                 | Seat Depth                 |      |
|                 | Seat Height                |      |
|                 | Back Height                |      |
|                 | Arm Width                  |      |
| Package         | 3 pcs/ctn                  |      |
| CBM             | 0.07/pc                    |      |
| Loading Qty/pcs | 20GP                       | 40HQ |
|                 | 375                        | 945  |