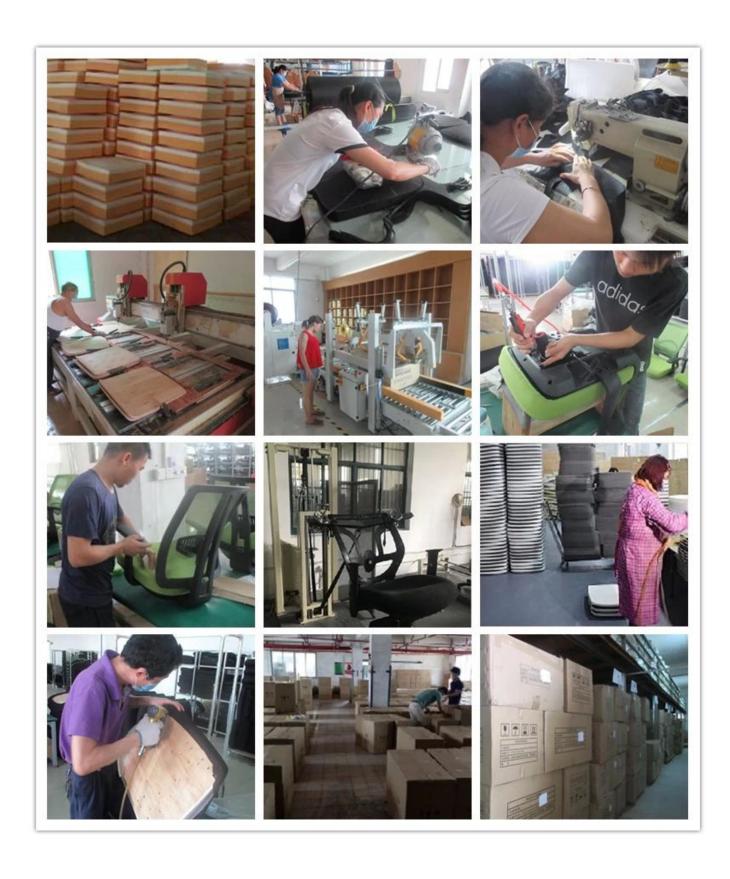

|
| Headrest        | *                          |      |
| Seat cover      | *                          |      |
| Size/cm         | Total Width                | 60   |
|                 | Total Depth                | 55   |
|                 | Total Height               | 59   |
|                 | Seat Width                 |      |
|                 | Seat Depth                 |      |
|                 | Seat Height                |      |
|                 | Back Height                |      |
|                 | Arm Width                  |      |
| Package         | 3 pcs/ctn                  |      |
| CBM             | 0.07/pc                    |      |
| Loading Qty/pcs | 20GP                       | 40HQ |
|                 | 375                        | 945  |



WORKSHOP







## CERTIFICATE



### SHIPPING

- A. Depends on your qty and requirement of order,
- 15-25 work days for 1\*40HQ container, 15-35 days for 2\*40HQ and so on.....
- B. EX works, FOB shenzhen, CIF, C&F, LC and so on, delivery terms discuss with salesman.

#### **OUR SERVICE**

- A. Own complete supply chain.
- B. 100% quality guaranteed.
- C. Reasonable price.
- D. Products are in various style.
- E. Good performance for delivery.
- F. Adequate inventory(components).

Best after-sale service: If it appear any quality complaints and disputes, we will establish of product information feedback system, establish service files, responsible for the quality of the accident identified and deal with our client.

FAQ

#### Q1:Can we have your sample?

A:Sure.Sample are available for each model.T