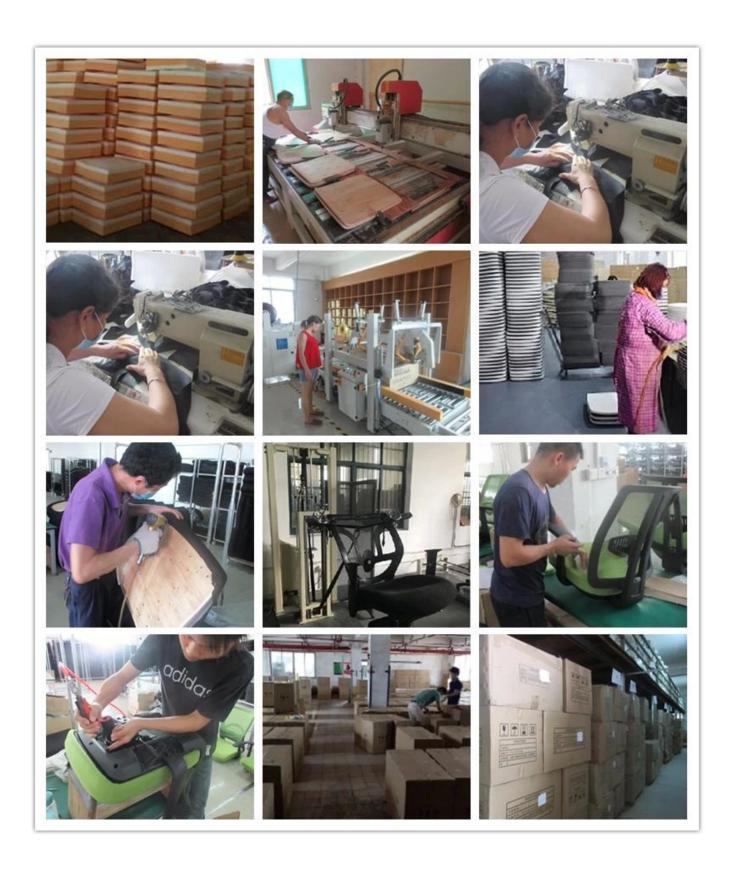

|         |
| Plywood         | 12mm plywood seat and back |         |
| Base            | 34*16*1.0 mm metal paint   |         |
| Size/cm         | Total Width                |         |
|                 | Total Depth                |         |
|                 | Total Height               |         |
|                 | Seat Width                 |         |
|                 | Seat Depth                 |         |
|                 | Seat Height                |         |
|                 | Arm Width                  |         |
| Package         | pcs/ctn                    |         |
| СВМ             | 0.035/pc                   |         |
| Loading Qty/pcs | 20GP                       | 40HQ    |
|                 | 350-400                    | 850-900 |



WORKSHOP









# CERTIFICATE



# SHIPPING

- A. Depends on your qty and requirement of order ,
- 15-25 work days for 1\*40HQ container, 15-35 days for 2\*40HQ and so on......
- B. EX works, FOB shenzhen, CIF, C&F ,LC and so on , delivery terms discuss with salesman.

- A. Own complete supply chain.
- B. 100% quality guaranteed.
- C. Reasonable price.
- D. Products are in various style.
- E. Good performance for delivery.
- F. Adequate inventory(components).

Best after-sale service: If it appear any quality complaints and disputes, we will establish of product information feedback system, establish service files, responsible for the quality of the accident identified and deal with our client.

### FAQ

#### Q1:Can we have your sample?

A:Sure.Sample are available for each model.They can be ready