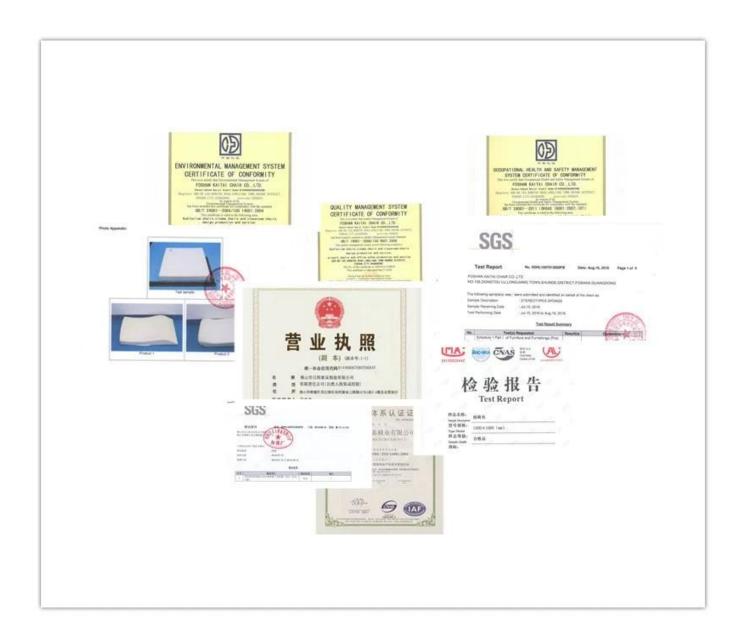

lywood         | 12mm plywood seat and back |         |
| Base            | 34*16*1.0 mm metal paint   |         |
| Size/cm         | Total Width                |         |
|                 | Total Depth                |         |
|                 | Total Height               |         |
|                 | Seat Width                 |         |
|                 | Seat Depth                 |         |
|                 | Seat Height                |         |
|                 | Arm Width                  |         |
| Package         | pcs/ctn                    |         |
| СВМ             | 0.035/pc                   |         |
| Loading Qty/pcs | 20GP                       | 40HQ    |
|                 | 350-400                    | 850-900 |



WORKSHOP









# CERTIFICATE



# SHIPPING

- A. Depends on your qty and requirement of order ,
- 15-25 work days for 1\*40HQ container, 15-35 days for 2\*40HQ and so on......
- B. EX works, FOB shenzhen, CIF, C&F ,LC and so on , delivery terms discuss with salesman.

- A. Own complete supply chain.
- B. 100% quality guaranteed.
- C. Reasonable price.
- D. Products are in various style.
- E. Good performance for delivery.
- F. Adequate inventory(components).

Best after-sale service: If it appear any quality complaints and disputes, we will establish of product information feedback system, establish service files, responsible for the quality of the accident identified and deal with our client.

### FAQ

#### Q1:Can we have your sample?

A:Sure.Sample are available for each model.They can be ready in 7-15days upon recei