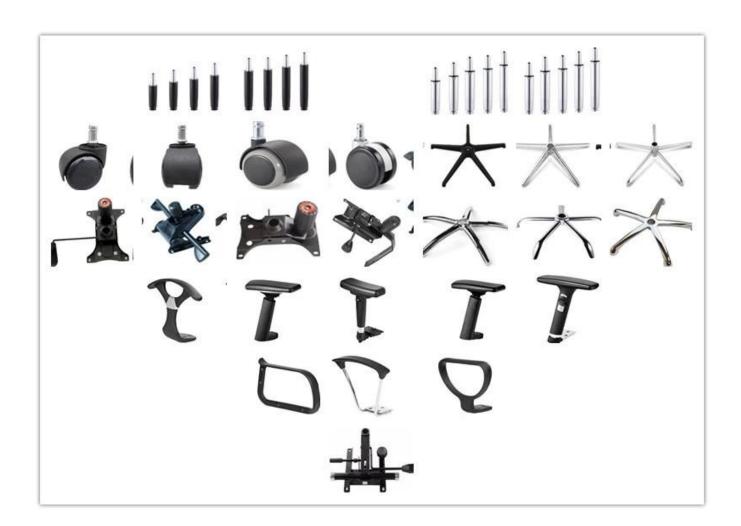

# Modern Office Classroom Training Chair Chinese Supplier

| ITEM            | DESCRIPTION                |         |
|-----------------|----------------------------|---------|
| Upholstery      | Plywood                    |         |
| PP structure    | Plywood                    |         |
| Book net        | Metal                      |         |
| Table           | Plywood                    |         |
| Plywood         | 12mm plywood seat and back |         |
| Base            | 34*16*1.0 mm metal paint   |         |
| Size/cm         | Total Width                |         |
|                 | Total Depth                |         |
|                 | Total Height               |         |
|                 | Seat Width                 |         |
|                 | Seat Depth                 |         |
|                 | Seat Height                |         |
|                 | Arm Width                  |         |
| Package         | pcs/ctn                    |         |
| СВМ             | 0.035/pc                   |         |
| Loading Qty/pcs | 20GP                       | 40HQ    |
|                 | 350-400                    | 850-900 |