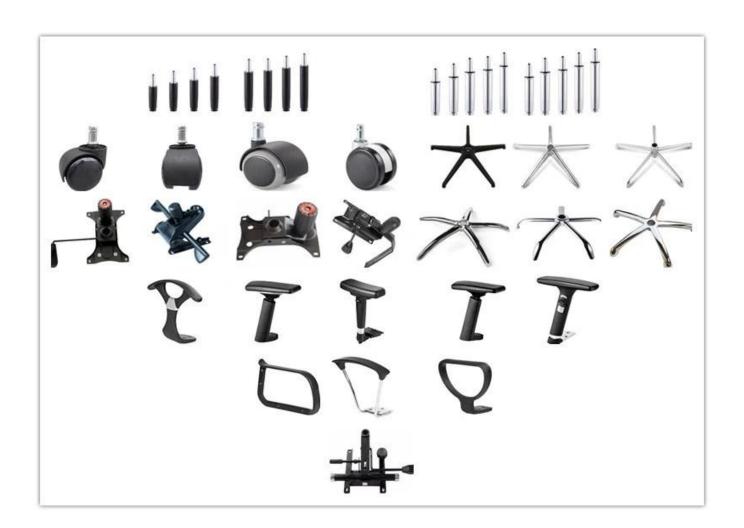

Width                               | 59        |
|              | Total Depth                               | 59        |
|              | Total Height                              | 93-103    |
|              | Seat Width                                | 47        |
|              | Seat Depth                                | 49        |
|              | Seat Height                               | 44-54     |
|              | Arm Width                                 | 5.5       |
| Package      | 3 pcs/ctn                                 |           |
| CBM          | 0.065/pc                                  |           |
| Loading      | 20GP                                      | 40HQ      |
| Qty/pcs      | 400-430                                   | 1010-1046 |

PARTS REFERENCE •



WORKSHOP





# **PRODUCTION PROCESS**

Professional office furniture manufacturer which specialized in the design



## TEGITA 特吉边家具



# **ENGINEERING CASE**

Professional office furniture manufacturer which specialized in the design













## CUSTOMER PHOTOS

Professional office furniture manufacturer which specialized in the design



CERTIFICATE





## CERTIFICATE

Professional office furniture manufacturer which specialized in the design



SHIPPING

A. Depends on your qty and requirement of order,

15-25 work days for 1\*40HQ container, 15-35 days for 2\*40HQ and so on.....

B. EX works, FOB shenzhen, CIF, C&F, LC and so on,

delivery terms discuss with salesman.

#### **OUR SERVICE**

- A. Own complete supply chain.
- B. 100% quality guaranteed.
- C. Reasonable price.
- D.