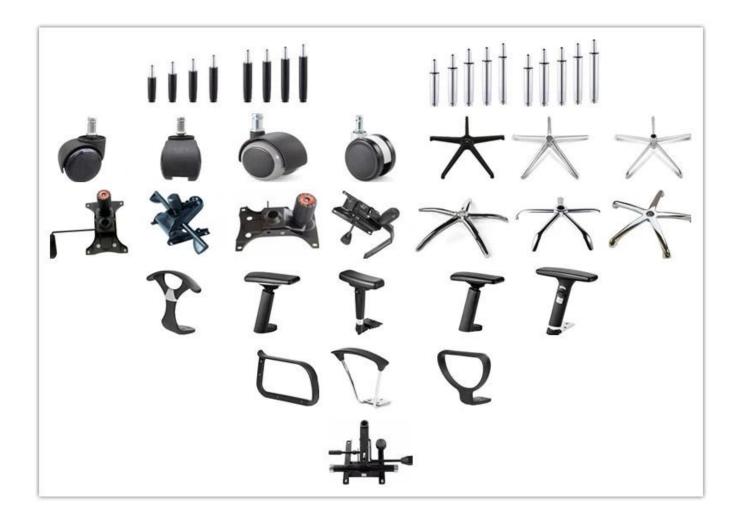

### Commercial Furniture Ergonomic Mesh Chair Manufacturer China

| DECODIDITION                                            |                                                                                                                                                                                                                                                                                                                         |
|---------------------------------------------------------|-------------------------------------------------------------------------------------------------------------------------------------------------------------------------------------------------------------------------------------------------------------------------------------------------------------------------|
|                                                         |                                                                                                                                                                                                                                                                                                                         |
| •                                                       |                                                                                                                                                                                                                                                                                                                         |
| 5                                                       |                                                                                                                                                                                                                                                                                                                         |
|                                                         |                                                                                                                                                                                                                                                                                                                         |
| 100mm sinking 4 Black gaslift.(Class 3)                 |                                                                                                                                                                                                                                                                                                                         |
| Wire Control 3 level function with sliding mechanism    |                                                                                                                                                                                                                                                                                                                         |
| No foam                                                 |                                                                                                                                                                                                                                                                                                                         |
| No Plywood                                              |                                                                                                                                                                                                                                                                                                                         |
| PU 3D adjustable armrest                                |                                                                                                                                                                                                                                                                                                                         |
| Ergonomic Lumbar & back can up and down ,left and right |                                                                                                                                                                                                                                                                                                                         |
|                                                         |                                                                                                                                                                                                                                                                                                                         |
| 350mm nylon foot                                        |                                                                                                                                                                                                                                                                                                                         |
| 4D Big size Headrest                                    |                                                                                                                                                                                                                                                                                                                         |
| Yes                                                     |                                                                                                                                                                                                                                                                                                                         |
| Yes                                                     |                                                                                                                                                                                                                                                                                                                         |
| Total Width                                             | 66                                                                                                                                                                                                                                                                                                                      |
| Total Depth                                             | 64                                                                                                                                                                                                                                                                                                                      |
| Total Height                                            | 116-126                                                                                                                                                                                                                                                                                                                 |
| Seat Width                                              | 51                                                                                                                                                                                                                                                                                                                      |
| Seat Depth                                              | 51                                                                                                                                                                                                                                                                                                                      |
| Seat Height                                             | 50-60                                                                                                                                                                                                                                                                                                                   |
| Arm Width                                               | 10                                                                                                                                                                                                                                                                                                                      |
| 1pc/ctn                                                 |                                                                                                                                                                                                                                                                                                                         |
| 0.22/pc                                                 |                                                                                                                                                                                                                                                                                                                         |
| 20GP                                                    | 40HQ                                                                                                                                                                                                                                                                                                                    |
| 110-130                                                 | 300-320                                                                                                                                                                                                                                                                                                                 |
|                                                         | Wire Control 3 level function v<br>No foam<br>No Plywood<br>PU 3D adjustable armrest<br>Ergonomic Lumbar & back ca<br>350mm nylon foot<br>4D Big size Headrest<br>Yes<br>Yes<br>Yes<br>Total Width<br>Total Depth<br>Total Height<br>Seat Width<br>Seat Depth<br>Seat Height<br>Arm Width<br>1pc/ctn<br>0.22/pc<br>20GP |