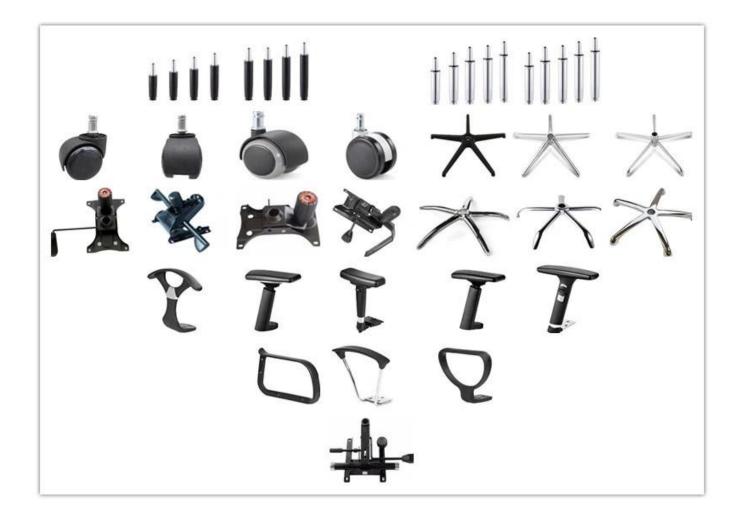

## <u>Office Furniture High Quality Visitor Chair Wholesaler</u> <u>China</u>

| ITEM         | DESCRIPTION                                        |         |
|--------------|----------------------------------------------------|---------|
| Upholstery   | Mesh back & Elastic fabric                         |         |
| PP structure | PP with fibre glass                                |         |
| Castor       | *                                                  |         |
| Gaslift      | *                                                  |         |
| Mechanism    | *                                                  |         |
| Foam         | 35kgs original foam(6cm)                           |         |
| Plywood      | 12mm plywood seat                                  |         |
| Armrest      | PU 3D Adjustable armrest                           |         |
| Lumbar       | Adjustable Lumbar support(front-back&up-down)      |         |
| support      |                                                    |         |
| Base         | 25*25*2.0MM with connector Metal paint frame(inner |         |
|              | tube).                                             |         |
| Headrest     | *                                                  |         |
| Seat cover   | *                                                  |         |
| Size/cm      | Total Width                                        | 67      |
|              | Total Depth                                        | 65      |
|              | Total Height                                       | 102     |
|              | Seat Width                                         | 50      |
|              | Seat Depth                                         | 50      |
|              | Seat Height                                        | 44      |
|              | Arm Width                                          | 9.5     |
| Package      | 2 pcs/ctn                                          |         |
| CBM          | 0.12/pc                                            |         |
| Loading      | 20GP                                               | 40HQ    |
| Qty/pcs      | 220-250                                            | 540-570 |