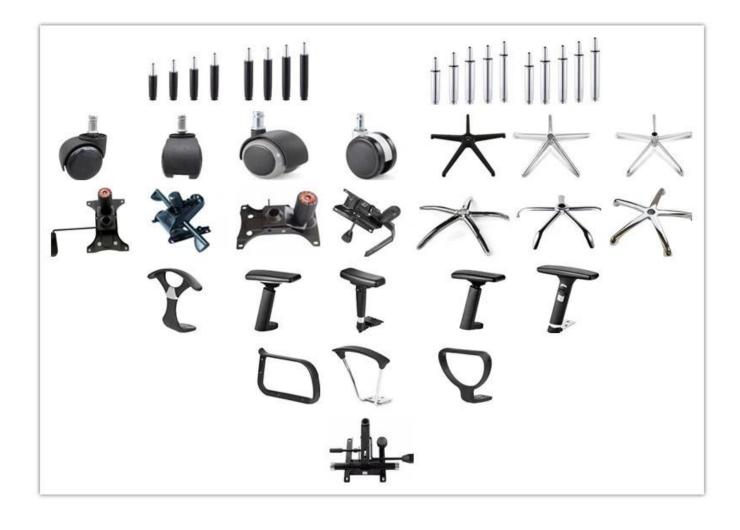

### <u>Modern Design Adjustable Office Mesh Chair</u> <u>Manufacturer China</u>

| ITEM                | DESCRIPTION                                      |         |
|---------------------|--------------------------------------------------|---------|
| Upholstery          | Mesh back & Elastic fabric                       |         |
| PP structure        | PP with glassfibre                               |         |
| Castor              | Dia 60mm nylon castor                            |         |
| Gaslift             | 85mm black gaslift.(Class 3)                     |         |
| Mechanism           | One lever control multifunction with safety lock |         |
| mechanism.(level 3) |                                                  |         |
| Foam                | 35kgs original foam(6cm)                         |         |
| Plywood             | 12mm plywood seat                                |         |
| Armrest             | PU 3D Adjustable armrest                         |         |
| Lumbar              | Adjustable Lumbar support(front-back&up-down)    |         |
| support             |                                                  |         |
| Base                | 340mm nylon foot                                 |         |
| Headrest            | *                                                |         |
| Seat cover          | *                                                |         |
| Size/cm             | Total Width                                      | 67      |
|                     | Total Depth                                      | 65      |
|                     | Total Height                                     | 100-107 |
|                     | Seat Width                                       | 50      |
|                     | Seat Depth                                       | 50      |
|                     | Seat Height                                      | 44-51   |
|                     | Arm Width                                        | 9.5     |
| Package             | 2pcs/ctn                                         |         |
| CBM                 | 0.135/pc                                         |         |
| Loading             | 20GP                                             | 40HQ    |
| Qty/pcs             | 190-210                                          | 500-520 |