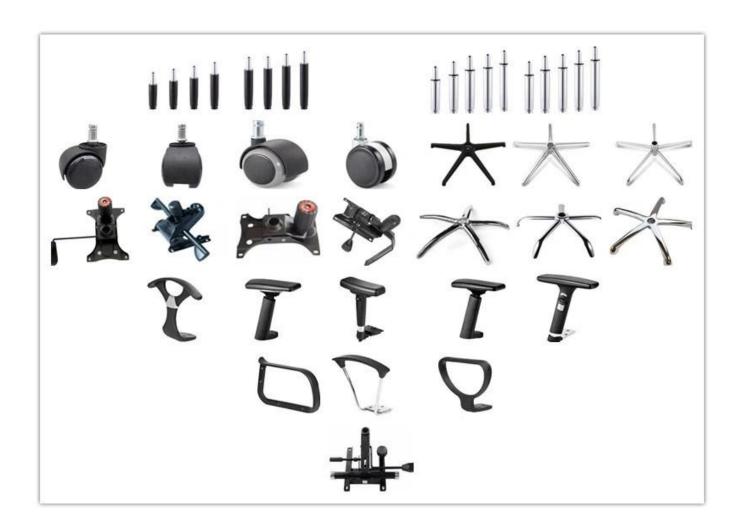

|         |
| Size/cm      | Total Width                               | 60      |
|              | Total Depth                               | 60      |
|              | Total Height                              | 116-126 |
|              | Seat Width                                | 49      |
|              | Seat Depth                                | 49      |
|              | Seat Height                               | 44-54   |
|              | Arm Width                                 | 5       |
| Package      | 2pcs/ctn                                  |         |
| CBM          | 0.094/pc                                  |         |
| Loading      | 20GP                                      | 40HQ    |
| Qty/pcs      | 280-320                                   | 730-760 |



WORKSHOP





## **PRODUCTION PROCESS**



### TEGITA 特吉边家具



## **ENGINEERING CASE**













## **CUSTOMER PHOTOS**







### **CERTIFICATE**

















#### SHIPPING

A. Depends on your qty and requirement of order,

15-25 work days for 1\*40HQ container, 15-35 days for 2\*40HQ and so on.....

B. EX works, FOB shenzhen, CIF, C&F ,LC and so on ,

delivery terms discuss with salesman.

#### **OUR SERVICE**

- A. Own complete supply chain.
- B. 100% quality guaranteed.
- C. Reasonable price.
- D. Products are in various style.
- E. Good performance for delivery.
- F. Adequate inventory(components).

Best after-sale service:If it appear any quality complaints and disputes,we will establish of

product information feedback system, establish service files, responsible for the  $