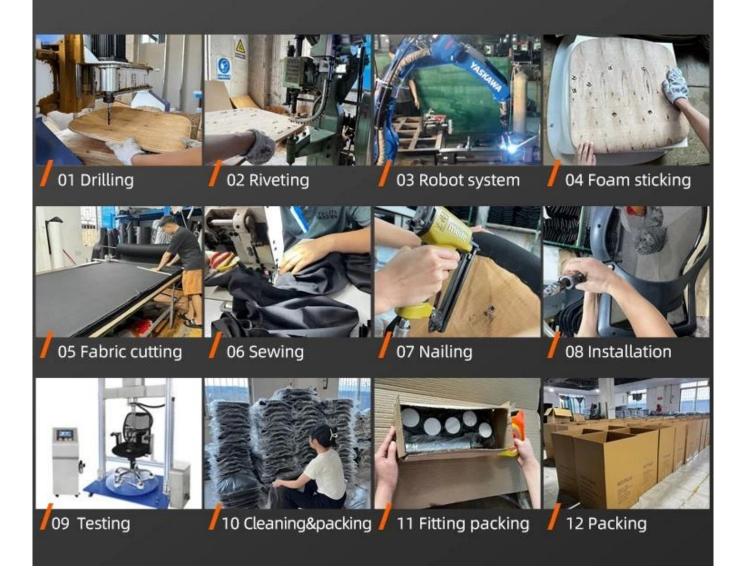

dth                               | 60      |
|              | Total Depth                               | 60      |
|              | Total Height                              | 116-126 |
|              | Seat Width                                | 49      |
|              | Seat Depth                                | 49      |
|              | Seat Height                               | 44-54   |
|              | Arm Width                                 | 5       |
| Package      | 2pcs/ctn                                  |         |
| CBM          | 0.094/pc                                  |         |
| Loading      | 20GP                                      | 40HQ    |
| Qty/pcs      | 280-320                                   | 730-760 |



WORKSHOP





## **PRODUCTION PROCESS**



### TEGITA 特吉边家具



## **ENGINEERING CASE**













## **CUSTOMER PHOTOS**







### **CERTIFICATE**

















#### SHIPPING

A. Depends on your qty and requirement of order,

15-25 work days for 1\*40HQ container, 15-35 days for 2\*40HQ and so on.....

B. EX works, FOB shenzhen, CIF, C&F ,LC and so on ,

delivery terms discuss with salesman.

#### **OUR SERVICE**

- A. Own complete supply chain.
- B. 100% quality guaranteed.
- C. Reasonable price.
- D. Products are in various style.
- E. Good performance for delivery.
- F. Adequate inventory(components).

Best after-sale service:If it appear any quality complaints and disputes,we will establish of

product information feedback system, establish service files, responsible for the  ${\it qu}$  ality of

the accident identifie