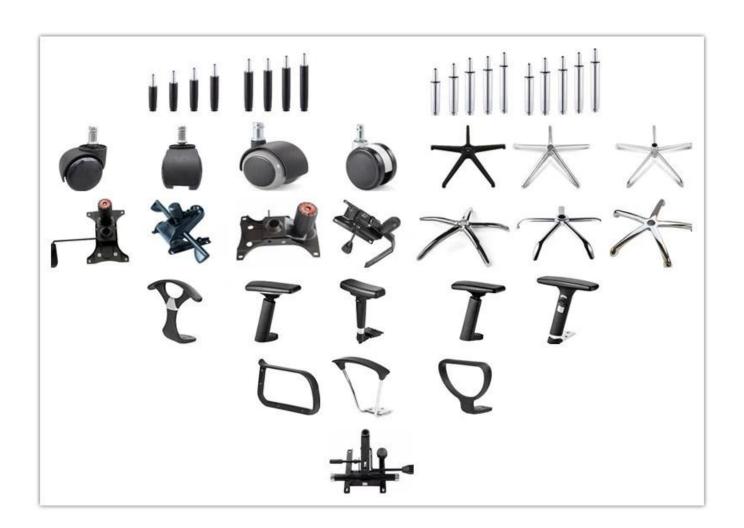

|         |
|                 | Total Depth                               |         |
|                 | Total Height                              |         |
|                 | Seat Width                                |         |
|                 | Seat Depth                                |         |
|                 | Seat Height                               |         |
|                 | Arm Width                                 |         |
| Package         | 2pcs/ctn                                  |         |
| CBM             | 0.11/pc                                   |         |
| Loading Qty/pcs | 20GP                                      | 40HQ    |
|                 | 240-260                                   | 600-620 |

PARTS REFERENCE •



**WORKSHOP** 







# CERTIFICATE





- A. Depends on your qty and requirement of order ,
- 15-25 work days for  $1\ensuremath{^{*}40HQ}$  container, 15-35 days for  $2\ensuremath{^{*}40HQ}$  and so on.....
- $\mbox{B. EX works, FOB shenzhen, CIF, C\&F ,LC and so on ,} \\ \mbox{delivery terms discuss with salesman.}$

## **OUR SERVICE**

- A. Own complete supply chain.
- B. 100% quality guaranteed.
- C. Reasonable price.
- D. Products are in various style.
- E. Good performance for delivery.
- F. Adequate inventory(components).

Best after-sale service: If it appear any quality complaints and disputes, we will establish of product information feedback system, establish service files, responsible for the quality of the accident identified and deal with our client.

## FAQ

### Q1:Can we