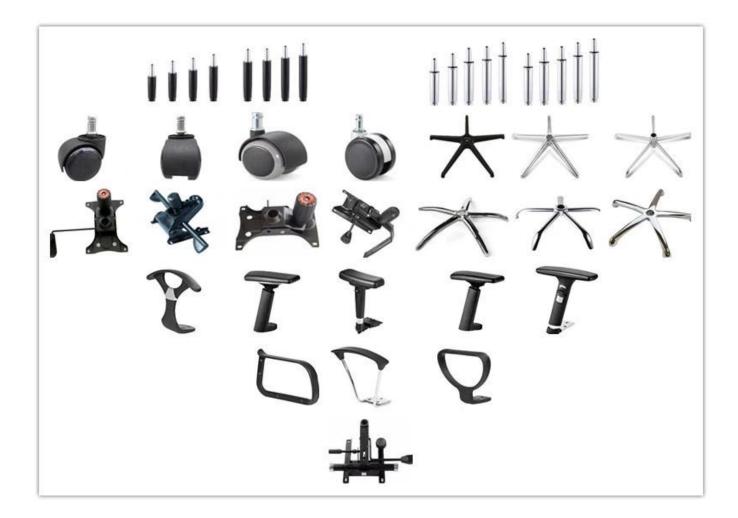

|         |
| Seat cover      | *                             |         |
| Size/cm         | Total Width                   | 62      |
|                 | Total Depth                   | 58      |
|                 | Total Height                  | 99      |
|                 | Seat Width                    | 49      |
|                 | Seat Depth                    | 50      |
|                 | Seat Height                   | 46      |
|                 | Arm Width                     | 5.5     |
| Package         | 2 pcs/ctn                     |         |
| СВМ             | 0.087/pc                      |         |
| Loading Qty/pcs | 20GP                          | 40HQ    |
|                 | 280-320                       | 730-760 |

### PARTS REFERENCE



WORKSHOP



# **PRODUCTION PROCESS**

Professional office furniture manufacturer which specialized in the design





# **ENGINEERING CASE**

Professional office furniture manufacturer which specialized in the design



# **CUSTOMER PHOTOS**

Professional office furniture manufacturer which specialized in the design





- @



# CERTIFICATE

Professional office furniture manufacturer which specialized in the design





A. Depends on your qty and requirement of order ,

15-25 work days for 1\*40HQ container, 15-35 days for 2\*40HQ and so on.....

B. EX works, FOB shenzhen, CIF, C&F ,LC and so on,

delivery terms discuss with salesman.

- -

### OUR SERVICE

- A. Own complete supply chain.
- B. 100% quality guaranteed.
- C. Reasonable price.
- D. Products are in various style.
- E. Good