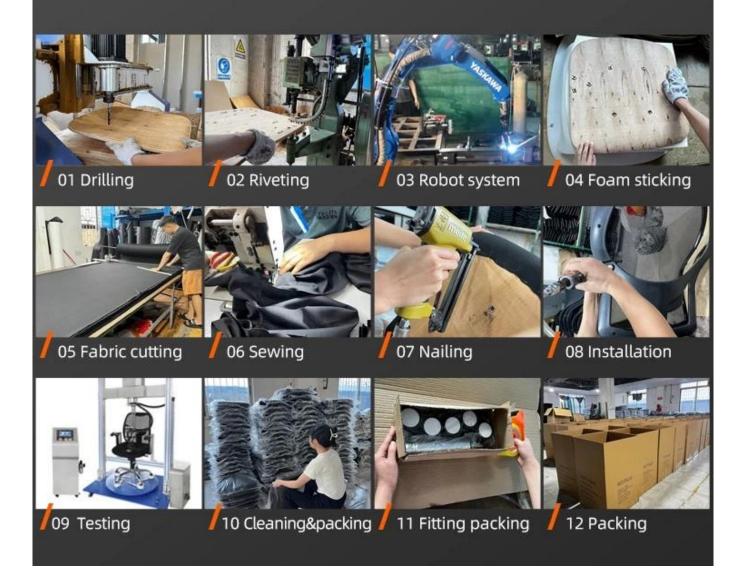

dth                               | 62      |
|              | Total Depth                               | 58      |
|              | Total Height                              | 96-103  |
|              | Seat Width                                | 49      |
|              | Seat Depth                                | 50      |
|              | Seat Height                               | 42-49   |
|              | Arm Width                                 | 5.5     |
| Package      | 2pcs/ctn                                  |         |
| CBM          | 0.09/pc                                   |         |
| Loading      | 20GP                                      | 40HQ    |
| Qty/pcs      | 280-320                                   | 730-760 |



WORKSHOP





## **PRODUCTION PROCESS**



## TEGITA 特吉边家具



# **ENGINEERING CASE**













## **CUSTOMER PHOTOS**







## **CERTIFICATE**

















#### SHIPPING

A. Depends on your qty and requirement of order,

15-25 work days for 1\*40HQ container, 15-35 days for 2\*40HQ and so on.....

B. EX works, FOB shenzhen, CIF, C&F ,LC and so on ,

delivery terms discuss with salesman.

#### **OUR SERVICE**

- A. Own complete supply chain.
- B. 100% quality guaranteed.
- C. Reasonable price.
- D. Products are in various style.
- E. Good performance for delivery.
- F. Adequate inventory(components).

Best after-sale service:If it appear any quality complaints and disputes,we will establish of

product information feedback system, establish service files, responsible for the  ${\it qu}$  ality of

the accident identified a