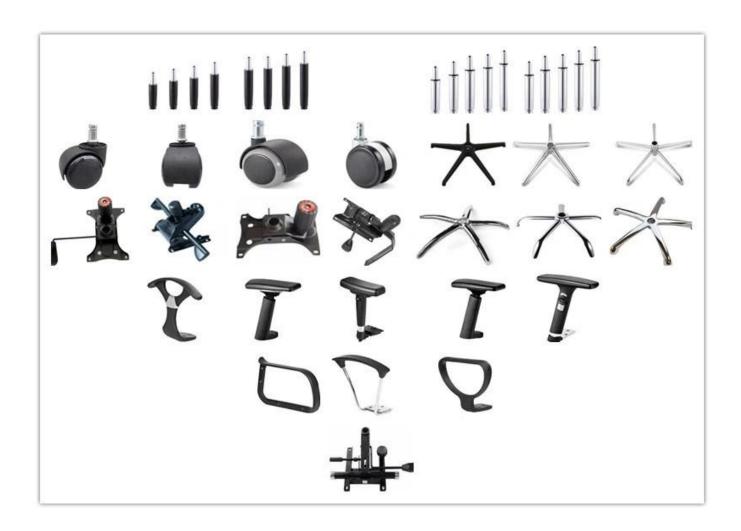

### PRODUCT INTRODUCTION •

# <u>China Factory Modern Economic Adjustable</u> <u>Office Chair With Wheel</u>

| ITEM         | DESCRIPTION                               |         |
|--------------|-------------------------------------------|---------|
| Upholstery   | Mesh back & Elastic fabric                |         |
| PP structure | PP with glassfibre                        |         |
| Castor       | Dia 50mm nylon castor                     |         |
| Gaslift      | 85mm black gaslift.(Class 2)              |         |
| Mechanism    | 2.0mm tilt tension in situ lock mechanism |         |
| Foam         | 35kgs original foam(5cm)                  |         |
| Plywood      | 12mm plywood seat                         |         |
| Armrest      | PP with fibre glass armrest               |         |
| Lumbar       | Yes                                       |         |
| support      |                                           |         |
| Base         | 310mm nylon pp foot                       |         |
| Headrest     | *                                         |         |
| Seat cover   | *                                         |         |
| Size/cm      | Total Width                               | 62      |
|              | Total Depth                               | 58      |
|              | Total Height                              | 96-103  |
|              | Seat Width                                | 49      |
|              | Seat Depth                                | 50      |
|              | Seat Height                               | 42-49   |
|              | Arm Width                                 | 5.5     |
| Package      | 2pcs/ctn                                  |         |
| CBM          | 0.09/pc                                   |         |
| Loading      | 20GP                                      | 40HQ    |
| Qty/pcs      | 280-320                                   | 730-760 |