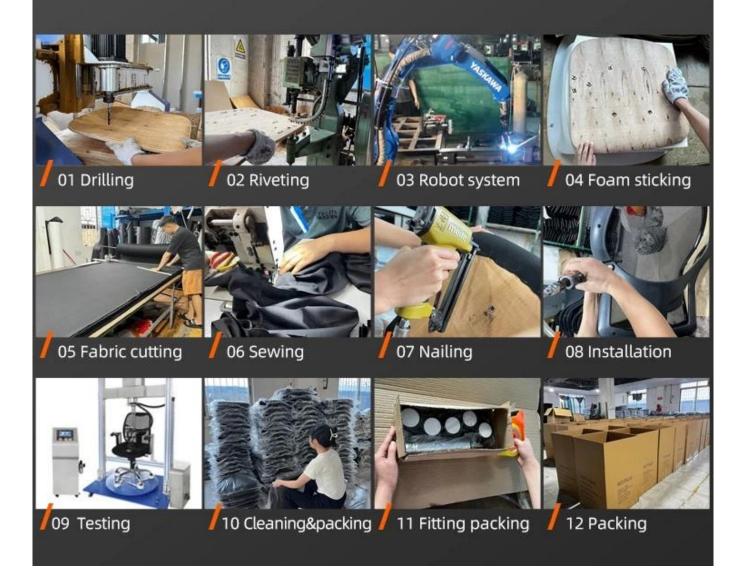

| Total Depth                               | 58      |
|                 | Total Height                              | 115-122 |
|                 | Seat Width                                | 49      |
|                 | Seat Depth                                | 50      |
|                 | Seat Height                               | 42-49   |
|                 | Arm Width                                 | 5.5     |
| Package         | 2pcs/ctn                                  |         |
| CBM             | 0.09/pc                                   |         |
| Loading Qty/pcs | 20GP                                      | 40HQ    |
|                 | 280-320                                   | 730-760 |

PARTS REFERENCE •



WORKSHOP





# **PRODUCTION PROCESS**



### TEGITA 特吉边家具



# **ENGINEERING CASE**













## **CUSTOMER PHOTOS**







### **CERTIFICATE**

















#### SHIPPING

A. Depends on your qty and requirement of order,

15-25 work days for 1\*40HQ container, 15-35 days for 2\*40HQ and so on.....

B. EX works, FOB shenzhen, CIF, C&F, LC and so on,

delivery terms discuss with salesman.

#### **OUR SERVICE**

- A. Own complete supply chain.
- B. 100% quality guaranteed.
- C. Reasonable price.
- D. Products are in various style.
- E. Good performance for delivery.
- F. Adequate inventory(components).

Best after-sale service:If it appear any quality complaints and disputes,we will establish of

product information feedback system, establish service files, responsible for the  ${\tt qu}$  ality of

the accident identified