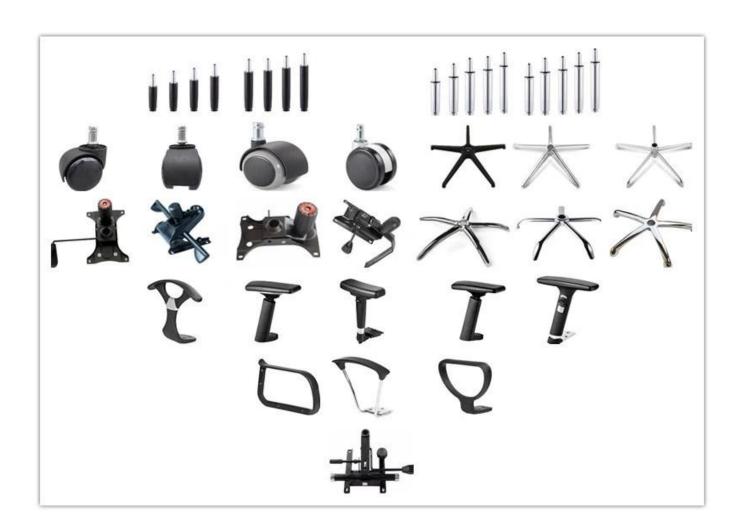

| 62      |
|                 | Total Depth                               | 58      |
|                 | Total Height                              | 115-122 |
|                 | Seat Width                                | 49      |
|                 | Seat Depth                                | 50      |
|                 | Seat Height                               | 42-49   |
|                 | Arm Width                                 | 5.5     |
| Package         | 2pcs/ctn                                  |         |
| CBM             | 0.09/pc                                   |         |
| Loading Qty/pcs | 20GP                                      | 40HQ    |
|                 | 280-320                                   | 730-760 |

PARTS REFERENCE •



WORKSHOP





# **PRODUCTION PROCESS**



### TEGITA 特吉边家具



# **ENGINEERING CASE**













## **CUSTOMER PHOTOS**







### **CERTIFICATE**

















#### SHIPPING

A. Depends on your qty and requirement of order,

15-25 work days for 1\*40HQ container, 15-35 days for 2\*40HQ and so on.....

B. EX works, FOB shenzhen, CIF, C&F, LC and so on,

delivery terms discuss with salesman.

#### **OUR SERVICE**

- A. Own complete supply chain.
- B. 100% quality guaranteed.
- C. Reasonable price.
- D. Products are in various style.
- E. Good performance for delivery.
- F. Adequate inventory(components).

Best after-sale service:If it appear any quality complaints and disputes,we will establish of

product information feedback system, establish service files, responsible for the  ${\t