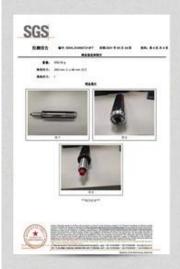

| 115-122 |
|                 | Seat Width                                | 49      |
|                 | Seat Depth                                | 50      |
|                 | Seat Height                               | 42-49   |
|                 | Arm Width                                 | 5.5     |
| Package         | 2pcs/ctn                                  |         |
| CBM             | 0.09/pc                                   |         |
| Loading Qty/pcs | 20GP                                      | 40HQ    |
|                 | 280-320                                   | 730-760 |

PARTS REFERENCE •



WORKSHOP





# **PRODUCTION PROCESS**



### TEGITA 特吉边家具



# **ENGINEERING CASE**













## **CUSTOMER PHOTOS**







### **CERTIFICATE**

















#### SHIPPING

A. Depends on your qty and requirement of order,

15-25 work days for 1\*40HQ container, 15-35 days for 2\*40HQ and so on.....

B. EX works, FOB shenzhen, CIF, C&F, LC and so on,

delivery terms discuss with salesman.

#### **OUR SERVICE**

- A. Own complete supply chain.
- B. 100% quality guaranteed.
- C. Reasonable price.
- D. Products are in various style.
- E. Good performance for delivery.
- F. Adequate inventory(components).

Best after-sale service:If it appear any quality complaints and disputes,we will establish of

product information feedback system, establish service files, responsible for the  ${\tt qu}$  ality of

the accident identified and deal with our client.

#### Q1:Can we have your sample?

A:Sure.Sample are available for each model.They can be r