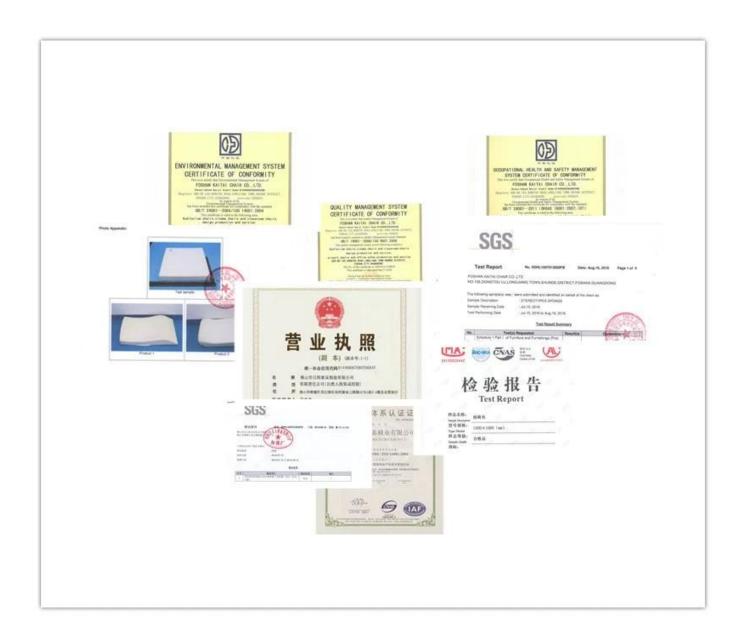

F                                |
| CBM               | 0.155/seat                                                                |
| Loading Qty/Seat  | 20GP 40HQ                                                                 |
|                   | 180 420                                                                   |
| Package           | KD                                                                        |
| 838-Size/mm       | MIN.1000 MIN.1000 700  790  590  440  94  94  94  95  MIN.900 MIN.900 690 |
| 838A-Size/mm      | 790 590<br>450<br>450<br>580 580 295                                      |
| 838B-Size/mm      | MIN.1000 MIN.1000 690  795  595  455  455  580  580  580                  |

Free Design





## • PARTS REFERENCE



**WORKSHOP** 







## CERTIFICATE



### SHIPPING

- A. Depends on your qty and requirement of order,
- 15-25 work days for 1\*40HQ container, 15-35 days for 2\*40HQ and so on......
- B. EX works, FOB shenzhen, CIF, C&F, LC and so on, delivery terms discuss with salesman.

### **OUR SERVICE**

- A. Own complete supply chain.
- B. 100% quality guaranteed.
- C. Reasonable price.
- D. Products are in various style.
- E. Good performance for delivery.
- F. Adequate inventory(components).

Best after-sale service: If it appear any quality complaints and disputes, we will establish of product information feedback system, establish service files, responsible for the quality of the accident identified and deal with our client.

FAQ

#### Q1:Can we have your sample?

A:Sure.Sample are available for each model.They can be ready in 7-