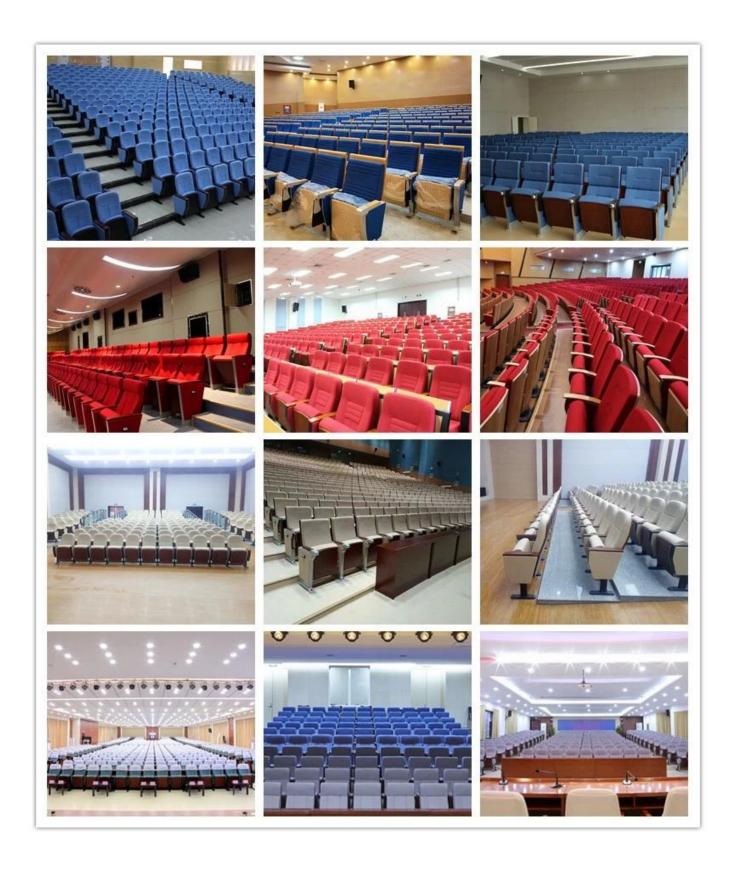

# 

| ITEM              | DESCRIPTION                                                               |
|-------------------|---------------------------------------------------------------------------|
| Upholstery        | 100% Acrylic ,100% Polyester and so on High quality fabric                |
| Plywood structure | 15mm plywood                                                              |
| Foam              | Molded foam.Density 55-60kgs/M³ of seat,50-55kgs/M³ of back               |
| Foot              | Aluminium leg                                                             |
| Armrest top       | Imported timber externally applied with polyester coating                 |
| Leg panel         | MDF with fabric                                                           |
| Writing table     | Aluminium connector+Aluminium frame+PP/MDF                                |
| CBM               | 0.155/seat                                                                |
| Loading Qty/Seat  | 20GP 40HQ                                                                 |
|                   | 180 420                                                                   |
| Package           | KD                                                                        |
| 838-Size/mm       | MIN.1000 MIN.1000 700  790  590  440  94  94  94  95  MIN.900 MIN.900 690 |
| 838A-Size/mm      | 790 590<br>450<br>450<br>580 580 295                                      |
| 838B-Size/mm      | MIN.1000 MIN.1000 690  795  595  455  455  580  580  580                  |

Free Design