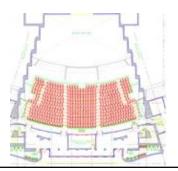

| Writing table     | Aluminium connector+Aluminium frame+PP/MDF                                |
| CBM               | 0.155/seat                                                                |
| Loading Qty/Seat  | 20GP 40HQ                                                                 |
|                   | 180 420                                                                   |
| Package           | KD                                                                        |
| 838-Size/mm       | MIN.1000 MIN.1000 700  790  590  440  94  94  94  95  MIN.900 MIN.900 690 |
| 838A-Size/mm      | 790 590<br>450<br>450<br>580 580 295                                      |
| 838B-Size/mm      | MIN.1000 MIN.1000 690  795  595  455  455  580  580  580                  |

Free Design





## • PARTS REFERENCE



**WORKSHOP** 







## CERTIFICATE



### SHIPPING

- A. Depends on your qty and requirement of order,
- 15-25 work days for 1\*40HQ container, 15-35 days for 2\*40HQ and so on......
- B. EX works, FOB shenzhen, CIF, C&F, LC and so on, delivery terms discuss with salesman.

### **OUR SERVICE**

- A. Own complete supply chain.
- B. 100% quality guaranteed.
- C. Reasonable price.
- D. Products are in various style.
- E. Good performance for delivery.
- F. Adequate inventory(components).

Best after-sale service: If it appear any quality complaints and disputes, we will establish of product information feedback system, establish service files, responsible for the quality of the accident identified and deal with our client.

FAQ

#### Q1:Can we have your sample?

A:S