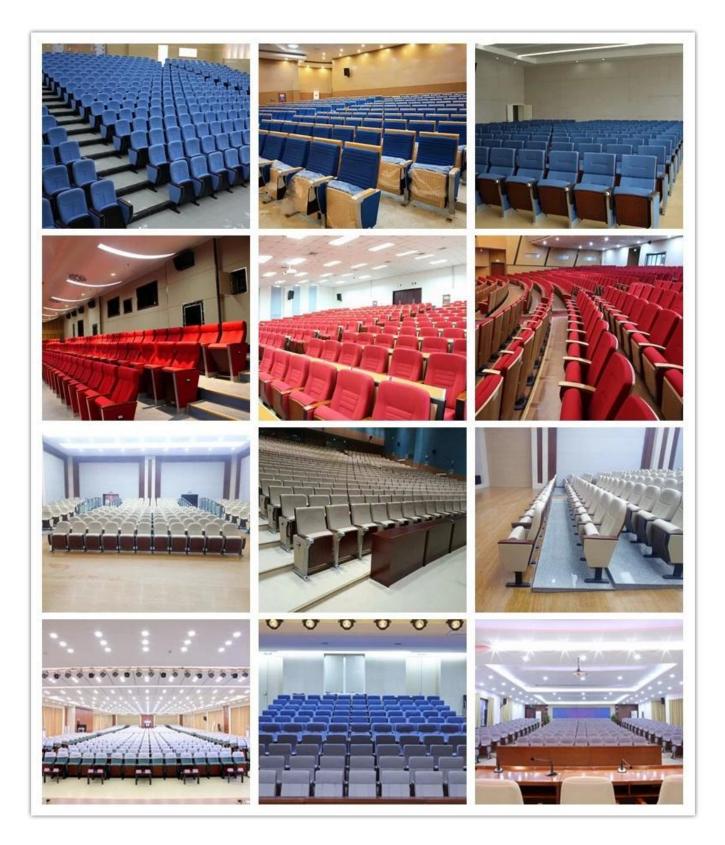

|      |
| CBM                  | 0.155/seat                                                                          |      |
| Loading Qty/Seat     | 20GP                                                                                | 40HQ |
|                      | 180                                                                                 | 420  |
| Package              | KD                                                                                  |      |
| Size/mm              | 60<br>580<br>580<br>580<br>580<br>580<br>580<br>580<br>58                           |      |
| Free Design          |                                                                                     |      |

PARTS REFERENCE



WORKSHOP

6 -



## ENGINEERING CASE



### **OUR PHOTOS**



## CERTIFICATE

6 -

- @



### SHIPPING

**OUR SERVICE** 



A. Depends on your qty and requirement of order ,

- @

- 15-25 work days for 1\*40HQ container, 15-35 days for 2\*40HQ and so on.....
- B. EX works, FOB shenzhen, CIF, C&F ,LC and so on,

delivery terms discuss with salesman.

- A. Own complete supply chain.
- B. 100% quality guaranteed.
- C. Reasonable price.
- D. Products are in various style.
- E. Good performance for delivery.
- F. Adequate inventory(components).

Best after-sale service: If it appear any quality complaints and disputes, we will establish of product information feedback system, establish service files, responsible for the quality of the accident identified and deal with our client .

### FAQ

#### Q1:Can we have your sample?

A:Sure.