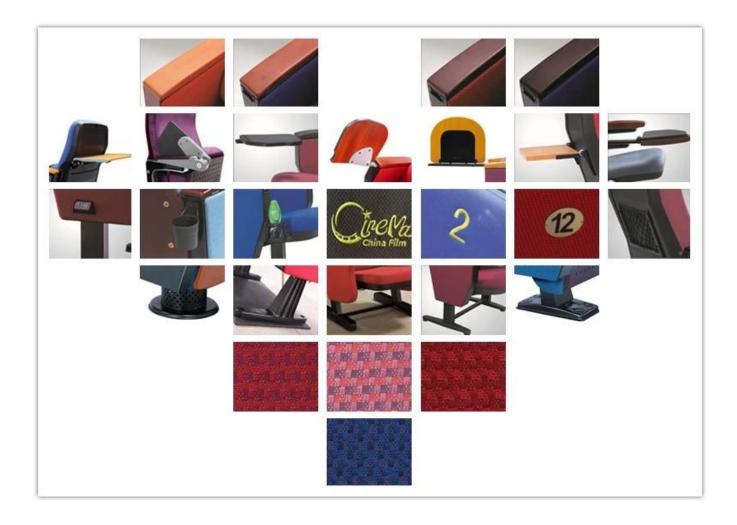

+Aluminium frame+PP                                              |      |
| CBM                  | 0.155/seat                                                                          |      |
| Loading Qty/Seat     | 20GP                                                                                | 40HQ |
|                      | 180                                                                                 | 420  |
| Package              | KD                                                                                  |      |
| Size/mm              | 60<br>580<br>580<br>580<br>580<br>580<br>580<br>580<br>58                           |      |
| Free Design          |                                                                                     |      |

PARTS REFERENCE



WORKSHOP

6 -



## ENGINEERING CASE



### **OUR PHOTOS**



## CERTIFICATE

6 -

- @



### SHIPPING

**OUR SERVICE** 



A. Depends on your qty and requirement of order ,

- @

- 15-25 work days for 1\*40HQ container, 15-35 days for 2\*40HQ and so on.....
- B. EX works, FOB shenzhen, CIF, C&F ,LC and so on,

delivery terms discuss with salesman.

- A. Own complete supply chain.
- B. 100% quality guaranteed.
- C. Reasonable price.
- D. Products are in various style.
- E. Good performance for delivery.
- F. Adequate inventory(components).

Best after-sale service: If it appear any quality complaints and disputes, we will establish of product information feedback system, establish service files, responsible for the quality of the accident identified and deal with our client .

### FAQ

#