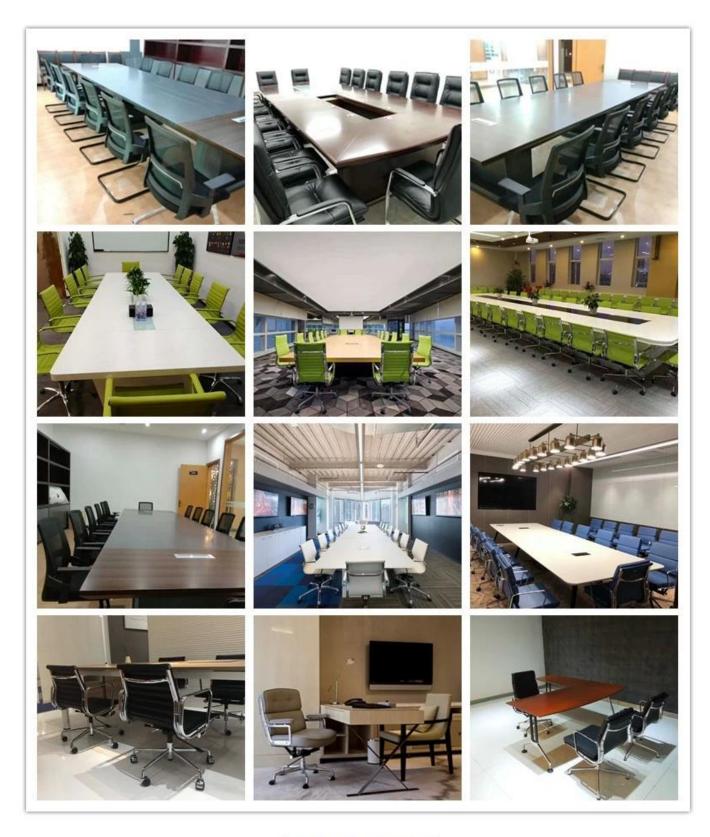

| 50      |
|                 | Seat Depth                                                              | 51      |
|                 | Seat Height                                                             | 47-54   |
|                 | Arm Width                                                               | 8       |
| Package         | 2pcs/ctn                                                                |         |
| CBM             | 0.14/pc                                                                 |         |
| Loading Qty/pcs | 20GP                                                                    | 40HQ    |
|                 | 180-200                                                                 | 480-500 |

PARTS REFERENCE •



WORKSHOP





**OUR PHOTOS** 



CERTIFICATE



## SHIPPING

- A. Depends on your qty and requirement of order ,
- 15-25 work days for 1\*40HQ container, 15-35 days for 2\*40HQ and so on.....
- $\label{eq:B.EX} B. \ EX \ works, \ FOB \ shenzhen, \ CIF, \ C\&F \ , LC \ and \ so \ on \ ,$  delivery terms discuss with salesman.

## **OUR SERVICE**

A. Own complete supply chain.

- B. 100% quality guaranteed.
- C. Reasonable price.
- D. Products are in various style.
- E. Good performance for delivery.
- F. Adequate inventory(components).

Best after-sale service: If it appear any quality complaints and disputes, we will establish of product information feedback system, establish service files, responsible for the quality of the accident identified and deal with our client.

## FAQ

### Q1:Can we have you