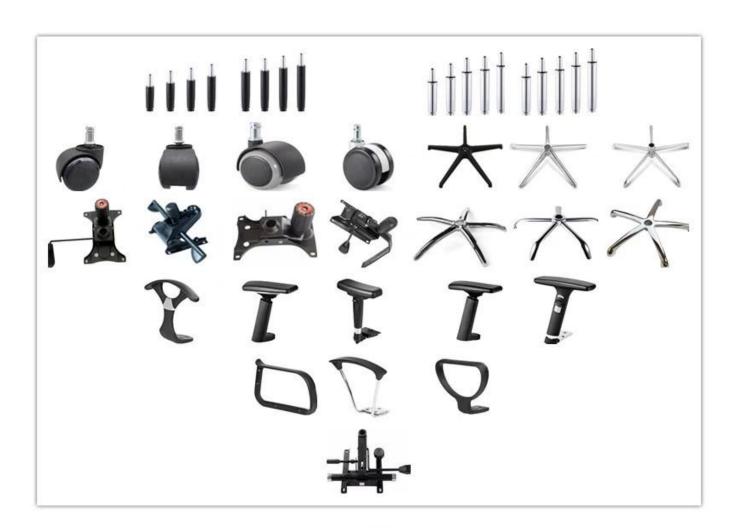

| 50      |
|                 | Seat Depth                                                              | 51      |
|                 | Seat Height                                                             | 47-54   |
|                 | Arm Width                                                               | 8       |
| Package         | 2pcs/ctn                                                                |         |
| CBM             | 0.14/pc                                                                 |         |
| Loading Qty/pcs | 20GP                                                                    | 40HQ    |
|                 | 180-200                                                                 | 480-500 |

PARTS REFERENCE •



WORKSHOP





**OUR PHOTOS** 



CERTIFICATE



## SHIPPING

- A. Depends on your qty and requirement of order ,
- 15-25 work days for 1\*40HQ container, 15-35 days for 2\*40HQ and so on.....
- $\label{eq:B.EX} B. \ EX \ works, \ FOB \ shenzhen, \ CIF, \ C\&F \ , LC \ and \ so \ on \ ,$  delivery terms discuss with salesman.

## **OUR SERVICE**

A. Own complete supply chain.

- B. 100% quality guaranteed.
- C. Reasonable price.
- D. Products are in various style.
- E. Good performance for delivery.
- F. Adequate inventory(components).

Best after-sale service: If it appear any quality complaints and disputes, we will establish of product information feedback system, establish service files, responsible for the quality of the accident identified and deal with our client.

## FAQ

### Q1:C