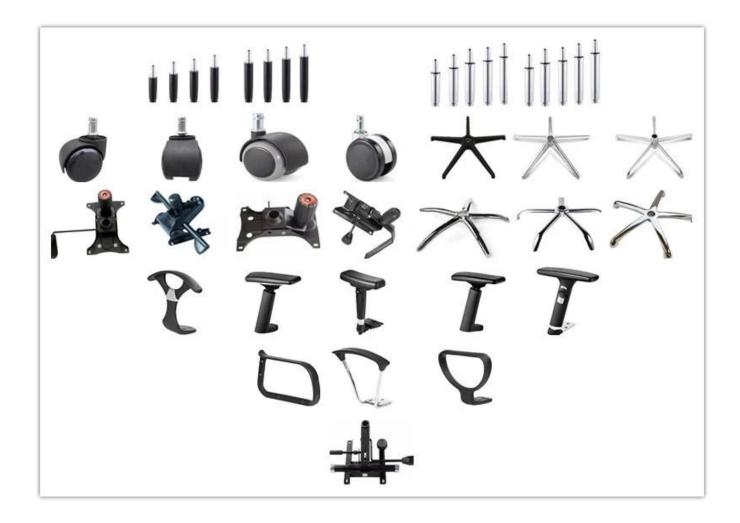

### <u>Comfortable Modern Computer Mesh Chair Supplier</u>

hina

| ITEM         | DESCRIPTION                               |         |
|--------------|-------------------------------------------|---------|
| Upholstery   | Mesh back & Elastic fabric                |         |
| PP structure | PP with glassfibre                        |         |
| Castor       | Dia 50mm nylon castor                     |         |
| Gaslift      | 85mm black gaslift.(Class 2)              |         |
| Mechanism    | 2.0mm tilt tension in situ lock mechanism |         |
| Foam         | 35kgs original foam(5cm)                  |         |
| Plywood      | 12mm plywood seat                         |         |
| Armrest      | PP with fibre glass armrest               |         |
| Lumbar       | Yes                                       |         |
| support      |                                           |         |
| Base         | 310mm nylon pp foot                       |         |
| Headrest     | *                                         |         |
| Seat cover   | *                                         |         |
| Size/cm      | Total Width                               | 60      |
|              | Total Depth                               | 60      |
|              | Total Height                              | 100-107 |
|              | Seat Width                                | 49      |
|              | Seat Depth                                | 49      |
|              | Seat Height                               | 44-54   |
|              | Arm Width                                 | 5       |
| Package      | 2pcs/ctn                                  |         |
| CBM          | 0.094/pc                                  |         |
| Loading      | 20GP                                      | 40HQ    |
| Qty/pcs      | 280-320                                   | 730-760 |